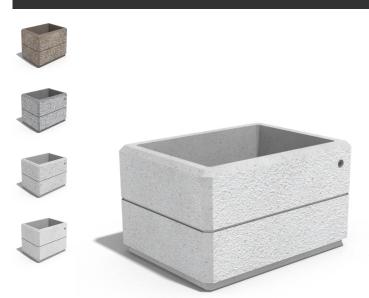

## **RECTANGULAR CONCRETE** PLANTER 177 exposed aggregate

314.00€

Elegant, rectangular, concrete planter in which shape, color and texture are harmoniously combined. The optimal ratio between height and length is complemented by a delicate, central, decorative channel, giving individuality and style. The flower pot is made out of high-performance concrete and an aggregate of natural marble or granite stones. The aggregate is available in different color variations of its constituent particles. Using the modern methods of processing the aggregate structure, a characteristic relief is created. A special protective coating is applied on the embossed surface. This creates even greater resistance of the product to adverse weather conditions and reduces the deposition of dirt. The concrete is reinforced and fiber strengthened. The flower planter is a great choice for decorating different urban spaces as well as hotels, private properties and gardens.

Diameter: 77.0 cm

Length: 58.0 cm

Height: 45.0 cm

Stainless Steel

81 AISI 304

Natural Marble aggregates

42 Brown 51 White 52 Scatter 53 Grey

**WEBSITE** 