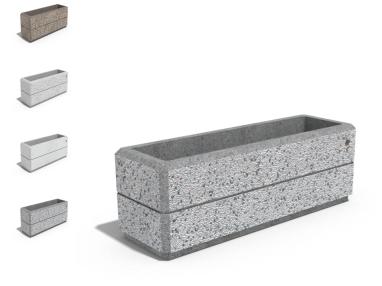

## RECTANGULAR CONCRETE PLANTER 176 exposed aggregate

## 316.00€

Elegant, rectangular, concrete planter in which shape, color and texture are harmoniously combined. The optimal ratio between height and length is complemented by a delicate, central, decorative channel, giving individuality and style. The flower pot is made out of high-performance concrete and an aggregate of natural marble or granite stones. The aggregate is available in different color variations of its constituent particles. Using the modern methods of processing the aggregate structure, a characteristic relief is created. A special protective coating is applied on the embossed surface. This creates even greater resistance of the product to adverse weather conditions and reduces the deposition of dirt. The concrete is reinforced and fiber strengthened. The flower planter is a great choice for decorating different urban spaces as well as hotels, private properties and gardens.

**Diameter:** 117.0 cm **Length:** 38.0 cm **Height:** 40.0 cm

Stainless Steel <sup>81 AISI 304</sup> Natural Marble aggregates <sup>42 Brown</sup> <sup>51 White</sup> <sup>52 Scatter</sup> <sup>53 Grey</sup>