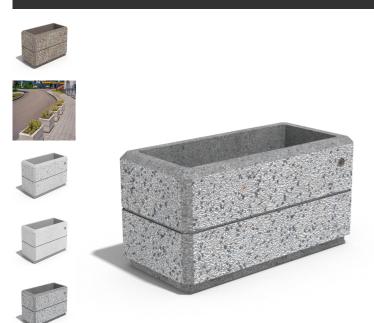

## **RECTANGULAR CONCRETE** PLANTER 174 exposed aggregate

254.00€

Elegant, rectangular, concrete planter in which shape, color and texture are harmoniously combined. The optimal ratio between height and length is complemented by a delicate, central, decorative channel, giving individuality and style. The flower pot is made out of high-performance concrete and an aggregate of natural marble or granite stones. The aggregate is available in different color variations of its constituent particles. Using the modern methods of processing the aggregate structure, a characteristic relief is created. A special protective coating is applied on the embossed surface. This creates even greater resistance of the product to adverse weather conditions and reduces the deposition of dirt. The concrete is reinforced and fiber strengthened. The flower planter is a great choice for decorating different urban spaces as well as hotels, private properties and gardens.

Diameter: 77.0 cm

Length: 38.0 cm

Height: 40.0 cm

Stainless Steel

81 AISI 304

Natural Marble aggregates

42 Brown 51 White 52 Scatter 53 Grey

**WEBSITE** 