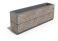

## **RECTANGULAR CONCRETE** PLANTER 141 exposed aggregate

352.00€

Elegant, rectangular, concrete planter in which shape, color and texture are harmoniously combined. The optimal ratio between height and length is complemented by a delicate, central, decorative channel, giving individuality and style. The flower pot is made out of high-performance concrete and an aggregate of natural marble or granite stones. The aggregate is available in different color variations of its constituent particles. Using the modern methods of processing the aggregate structure, a characteristic relief is created. A special protective coating is applied on the embossed surface. This creates even greater resistance of the product to adverse weather conditions and reduces the deposition of dirt. The concrete is reinforced and fiber strengthened. The flower planter is a great choice for decorating different urban spaces as well as hotels, private properties and gardens.

Diameter: 150.0 cm

Length: 37.0 cm

Height: 40.0 cm

Stainless Steel

81 AISI 304

Natural Marble aggregates

42 Brown 51 White 52 Scatter 53 Grey

**WEBSITE** 