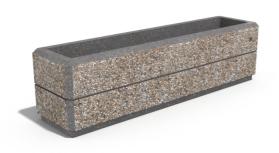

## **RECTANGULAR CONCRETE** PLANTER 141 exposed aggregate

352.00€

Elegant, rectangular, concrete planter in which shape, color and texture are harmoniously combined. The optimal ratio between height and length is complemented by a delicate, central, decorative channel, giving individuality and style. The flower pot is made out of high-performance concrete and an aggregate of natural marble or granite stones. The aggregate is available in different color variations of its constituent particles. Using the modern methods of processing the aggregate structure, a characteristic relief is created. A special protective coating is applied on the embossed surface. This creates even greater resistance of the product to adverse weather conditions and reduces the deposition of dirt. The concrete is reinforced and fiber strengthened. The flower planter is a great choice for decorating different urban spaces as well as hotels, private properties and gardens.

Diameter: 150.0 cm

Length: 37.0 cm

Height: 40.0 cm

Stainless Steel

81 AISI 304

Natural Marble aggregates

42 Brown 51 White 52 Scatter 53 Grey

**WEBSITE** 