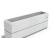

## **RECTANGULAR CONCRETE** PLANTER 141 exposed aggregate

352.00€

Elegant, rectangular, concrete planter in which shape, color and texture are harmoniously combined. The optimal ratio between height and length is complemented by a delicate, central, decorative channel, giving individuality and style. The flower pot is made out of high-performance concrete and an aggregate of natural marble or granite stones. The aggregate is available in different color variations of its constituent particles. Using the modern methods of processing the aggregate structure, a characteristic relief is created. A special protective coating is applied on the embossed surface. This creates even greater resistance of the product to adverse weather conditions and reduces the deposition of dirt. The concrete is reinforced and fiber strengthened. The flower planter is a great choice for decorating different urban spaces as well as hotels, private properties and gardens.