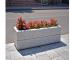

## **RECTANGULAR CONCRETE** PLANTER 141 exposed aggregate

352.00€

Elegant, rectangular, concrete planter in which shape, color and texture are harmoniously combined. The optimal ratio between height and length is complemented by a delicate, central, decorative channel, giving individuality and style. The flower pot is made out of high-performance concrete and an aggregate of natural marble or granite stones. The aggregate is available in different color variations of its constituent particles. Using the modern methods of processing the aggregate structure, a characteristic relief is created. A special protective coating is applied on the embossed surface. This creates even greater resistance of the product to adverse weather conditions and reduces the deposition of dirt. The concrete is reinforced and fiber strengthened. The flower planter is a great choice for decorating different urban spaces as well as hotels, private properties and gardens.