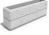

## **RECTANGULAR CONCRETE** PLANTER 141 exposed aggregate

352.00€

Elegant, rectangular, concrete planter in which shape, color and texture are harmoniously combined. The optimal ratio between height and length is complemented by a delicate, central, decorative channel, giving individuality and style. The flower pot is made out of high-performance concrete and an aggregate of natural marble or granite stones. The aggregate is available in different color variations of its constituent particles. Using the modern methods of processing the aggregate structure, a characteristic relief is created. A special protective coating is applied on the embossed surface. This creates even greater resistance of the product to adverse weather conditions and reduces the deposition of dirt. The concrete is reinforced and fiber strengthened. The flower planter is a great choice for decorating different urban spaces as well as hotels, private properties and gardens.

Diameter: 150.0 cm

Length: 37.0 cm

Height: 40.0 cm

Stainless Steel

81 AISI 304

Natural Marble aggregates

42 Brown 51 White 52 Scatter 53 Grey

**WEBSITE** 