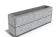

## **RECTANGULAR CONCRETE** PLANTER 141 exposed aggregate

352.00€

Elegant, rectangular, concrete planter in which shape, color and texture are harmoniously combined. The optimal ratio between height and length is complemented by a delicate, central, decorative channel, giving individuality and style. The flower pot is made out of high-performance concrete and an aggregate of natural marble or granite stones. The aggregate is available in different color variations of its constituent particles. Using the modern methods of processing the aggregate structure, a characteristic relief is created. A special protective coating is applied on the embossed surface. This creates even greater resistance of the product to adverse weather conditions and reduces the deposition of dirt. The concrete is reinforced and fiber strengthened. The flower planter is a great choice for decorating different urban spaces as well as hotels, private properties and gardens.

Diameter: 150.0 cm

Length: 37.0 cm

Height: 40.0 cm

Stainless Steel

81 AISI 304

Natural Marble aggregates

42 Brown 51 White 52 Scatter 53 Grey

**WEBSITE** 