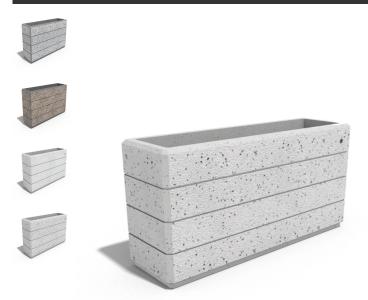

## **RECTANGULAR CONCRETE** PLANTER 132 exposed aggregate

670.00€

Rectangular, concrete planter, in which shape, color and texture are harmoniously combined. The optimal ratio between height and length is complemented by several delicate, decorative channels that give individuality and style. The flower pot is made out of high-performance concrete and an aggregate of natural marble or granite stones. The aggregate is available in different color variations of its constituent particles. Using the modern methods of processing the aggregate structure, a surface with a characteristic relief is created. A special protective coating is applied on the embossed surface. This creates even greater resistance of the product to adverse weather conditions and reduces the deposition of dirt. The durability of the planter is in sync with the clean lines and the elegant silhouette. The concrete is reinforced and fiber strengthened. The flowerpot is a great choice for decorating different urban spaces as well as hotels, private properties and gardens.

Diameter: 150.0 cm

Length: 45.0 cm

Height: 75.0 cm

Stainless Steel

Natural Marble aggregates

42 Brown 51 White 52 Scatter 53 Grey

AR/VR WEBSITE