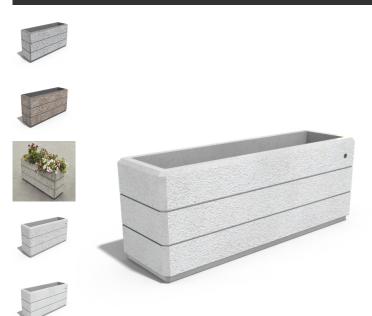

## **RECTANGULAR CONCRETE** PLANTER 131 exposed aggregate

494.00€

Rectangular, concrete planter, in which shape, color and texture are harmoniously combined. The optimal ratio between height and length is complemented by several delicate, decorative channels that give individuality and style. The flower pot is made out of high-performance concrete and an aggregate of natural marble or granite stones. The aggregate is available in different color variations of its constituent particles. Using the modern methods of processing the aggregate structure, a surface with a characteristic relief is created. A special protective coating is applied on the embossed surface. This creates even greater resistance of the product to adverse weather conditions and reduces the deposition of dirt. The durability of the planter is in sync with the clean lines and the elegant silhouette. The concrete is reinforced and fiber strengthened. The flowerpot is a great choice for decorating different urban spaces as well as hotels, private properties and gardens.

Diameter: 150.0 cm

Length: 45.0 cm

Height: 57.5 cm

Stainless Steel

Natural Marble aggregates

42 Brown 51 White 52 Scatter 53 Grey

AR/VR WEBSITE