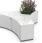

## **CONCRETE PLANTER 268 Z2** exposed aggregate

514.00€

Elegantly curved concrete planter in which shape, color and texture are harmoniously combined. The flower pot is made out of high-performance concrete and an aggregate of natural marble or granite stones. The aggregate is available in different color variations of its constituent particles. Using the modern methods of processing the aggregate structure, a characteristic relief is created. A special protective coating is applied on the embossed surface. This creates even greater resistance of the product to adverse weather conditions and reduces the deposition of dirt. The concrete is reinforced and fiber strengthened. The concrete planter can be combined with the elements of the Modular Bench Model 268. The flower planter is a great choice for decorating different urban spaces as well as hotels, private properties and gardens. The concrete planters of the company Encho Enchev - ETE create an atmosphere for relaxation, and provide an opportunity for everyone to touch the beauty of nature.

Diameter: 99.5 cm Length: 83.6 cm

Height: 45.0 cm

Natural Marble aggregates

42 Brown 51 White 52 Scatter 53 Grey

**WEBSITE** 

FUTURE OF MODULAR BUILDING