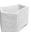

## **CONCRETE PLANTER 268 Z2** exposed aggregate

514.00€

Elegantly curved concrete planter in which shape, color and texture are harmoniously combined. The flower pot is made out of high-performance concrete and an aggregate of natural marble or granite stones. The aggregate is available in different color variations of its constituent particles. Using the modern methods of processing the aggregate structure, a characteristic relief is created. A special protective coating is applied on the embossed surface. This creates even greater resistance of the product to adverse weather conditions and reduces the deposition of dirt. The concrete is reinforced and fiber strengthened. The concrete planter can be combined with the elements of the Modular Bench Model 268. The flower planter is a great choice for decorating different urban spaces as well as hotels, private properties and gardens. The concrete planters of the company Encho Enchev - ETE create an atmosphere for relaxation, and provide an opportunity for everyone to touch the beauty of nature.

Diameter: 99.5 cm Length: 83.6 cm

Height: 45.0 cm

Natural Marble aggregates

42 Brown 51 White 52 Scatter 53 Grey

**WEBSITE** 

FUTURE OF MODULAR BUILDING