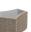

## **CONCRETE PLANTER 268 Z2** exposed aggregate

514.00€

Elegantly curved concrete planter in which shape, color and texture are harmoniously combined. The flower pot is made out of high-performance concrete and an aggregate of natural marble or granite stones. The aggregate is available in different color variations of its constituent particles. Using the modern methods of processing the aggregate structure, a characteristic relief is created. A special protective coating is applied on the embossed surface. This creates even greater resistance of the product to adverse weather conditions and reduces the deposition of dirt. The concrete is reinforced and fiber strengthened. The concrete planter can be combined with the elements of the Modular Bench Model 268. The flower planter is a great choice for decorating different urban spaces as well as hotels, private properties and gardens. The concrete planters of the company Encho Enchev - ETE create an atmosphere for relaxation, and provide an opportunity for everyone to touch the beauty of nature.

Diameter: 99.5 cm Length: 83.6 cm

Height: 45.0 cm

Natural Marble aggregates

42 Brown 51 White 52 Scatter 53 Grey

**WEBSITE** 

FUTURE OF MODULAR BUILDING