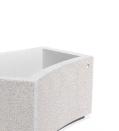

## **CONCRETE PLANTER 268 Z2** exposed aggregate

514.00€

Elegantly curved concrete planter in which shape, color and texture are harmoniously combined. The flower pot is made out of high-performance concrete and an aggregate of natural marble or granite stones. The aggregate is available in different color variations of its constituent particles. Using the modern methods of processing the aggregate structure, a characteristic relief is created. A special protective coating is applied on the embossed surface. This creates even greater resistance of the product to adverse weather conditions and reduces the deposition of dirt. The concrete is reinforced and fiber strengthened. The concrete planter can be combined with the elements of the Modular Bench Model 268. The flower planter is a great choice for decorating different urban spaces as well as hotels, private properties and gardens. The concrete planters of the company Encho Enchev - ETE create an atmosphere for relaxation, and provide an opportunity for everyone to touch the beauty of nature.

Diameter: 99.5 cm Length: 83.6 cm

Height: 45.0 cm

Natural Marble aggregates

42 Brown 51 White 52 Scatter 53 Grey

**WEBSITE** 

FUTURE OF MODULAR BUILDING