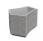

## **CONCRETE PLANTER 268 Z2** exposed aggregate

514.00€

Elegantly curved concrete planter in which shape, color and texture are harmoniously combined. The flower pot is made out of high-performance concrete and an aggregate of natural marble or granite stones. The aggregate is available in different color variations of its constituent particles. Using the modern methods of processing the aggregate structure, a characteristic relief is created. A special protective coating is applied on the embossed surface. This creates even greater resistance of the product to adverse weather conditions and reduces the deposition of dirt. The concrete is reinforced and fiber strengthened. The concrete planter can be combined with the elements of the Modular Bench Model 268. The flower planter is a great choice for decorating different urban spaces as well as hotels, private properties and gardens. The concrete planters of the company Encho Enchev - ETE create an atmosphere for relaxation, and provide an opportunity for everyone to touch the beauty of nature.

Diameter: 99.5 cm Length: 83.6 cm

Height: 45.0 cm

Natural Marble aggregates

42 Brown 51 White 52 Scatter 53 Grey

**WEBSITE** 

FUTURE OF MODULAR BUILDING