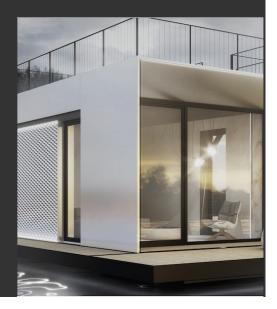

## **Creating Brands** of the Future

















## **CONCRETE PLANTER 268 Z2** exposed aggregate

514.00€

Elegantly curved concrete planter in which shape, color and texture are harmoniously combined. The flower pot is made out of high-performance concrete and an aggregate of natural marble or granite stones. The aggregate is available in different color variations of its constituent particles. Using the modern methods of processing the aggregate structure, a characteristic relief is created. A special protective coating is applied on the embossed surface. This creates even greater resistance of the product to adverse weather conditions and reduces the deposition of dirt. The concrete is reinforced and fiber strengthened. The concrete planter can be combined with the elements of the Modular Bench Model 268. The flower p