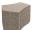

## **CONCRETE BENCH 268 Z1** seat polished, sides exposed aggregate

730.00€

Elegantly curved concrete bench that harmoniously combines form, color, and texture, providing exceptional functionality and style in the urban environment. The bench is made of highstrength concrete with a homogeneous exposed aggregate structure of natural marble or granite stones. The exposed aggregate finish is available in a variety of color variations of its constituent particles. Modern methods of processing the exposed aggregate surface allow for a combination of a polished surface in the seating area, combined with a fine relief on the sides. A special protective coating has been applied to the surfaces, which gives the product even greater resistance to adverse atmospheric conditions and reduces the accumulation of dirt. The concrete is reinforced and fiber-reinforced.

The concrete bench can be combined to create various shape variations, and its combination with the other elements of the Modular Bench Model 268 allows landscape architects to create even more attractive and cozy spaces for relaxation and entertainment.

Diameter: 99.5 cm

Length: 83.6 cm

Height: 45.0 cm

Natural Marble aggregates

22 Brown 31 White 34 Scatter 35 Grey

AR/VR