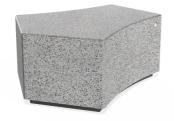

## **CONCRETE BENCH 268 Z1** seat polished, sides exposed aggregate

730.00€

Elegantly curved concrete bench that harmoniously combines form, color, and texture, providing exceptional functionality and style in the urban environment. The bench is made of highstrength concrete with a homogeneous exposed aggregate structure of natural marble or granite stones. The exposed aggregate finish is available in a variety of color variations of its constituent particles. Modern methods of processing the exposed aggregate surface allow for a combination of a polished surface in the seating area, combined with a fine relief on the sides. A special protective coating has been applied to the surfaces, which gives the product even greater resistance to adverse atmospheric conditions and reduces the accumulation of dirt. The concrete is reinforced and fiber-reinforced.

The concrete bench can be combined to create various shape variations, and its combination with the other elements of the Modular Bench Model 268 allows landscape architects to create even more attractive and cozy spaces for relaxation and entertainment.

Diameter: 99.5 cm

Length: 83.6 cm

Height: 45.0 cm

Natural Marble aggregates

22 Brown 31 White 34 Scatter 35 Grey

AR/VR