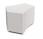

## **CONCRETE BENCH 268 Z1** seat polished, sides exposed aggregate

730.00€

Elegantly curved concrete bench that harmoniously combines form, color, and texture, providing exceptional functionality and style in the urban environment. The bench is made of highstrength concrete with a homogeneous exposed aggregate structure of natural marble or granite stones. The exposed aggregate finish is available in a variety of color variations of its constituent particles. Modern methods of processing the exposed aggregate surface allow for a combination of a polished surface in the seating area, combined with a fine relief on the sides. A special protective coating has been applied to the surfaces, which gives the product even greater resistance to adverse atmospheric conditions and reduces the accumulation of dirt. The concrete is reinforced and fiber-reinforced.

The concrete bench can be combined to create various shape variations, and its combination with the other elements of the Modular Bench Model 268 allows landscape architects to create even more attractive and cozy spaces for relaxation and entertainment.

Diameter: 99.5 cm

Length: 83.6 cm

Height: 45.0 cm

Natural Marble aggregates

22 Brown 31 White 34 Scatter 35 Grey

AR/VR