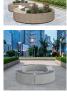

## Concrete Benches 268 V ES exposed aggregate

1,157.00€

This stylish and modern bench is the ideal choice for urban environments, elegantly blending a curved design with a sophisticated relief texture. It is crafted from high-strength concrete with a homogeneous aggregate structure of natural marble or granite particles of a defined size. The model is equipped with a luxurious wooden seat and offers a choice between traditional spruce and our innovative material - ecofriendly wood Resysta®. This revolutionary product, made in Germany, is 100% recyclable and environmentally friendly, offering a 15-year warranty against cracking and delamination (provided by the manufacturer). Incorporating such a material not only enhances the bench's value but also introduces a welldeserved "green" dimension to your urban spaces. The wood elements and concrete surface are treated with protective coatings, ensuring additional resilience against atmospheric influences. Thanks to the bench's curved design, a circle with an external diameter of 4 meters can be described when combining 6 modules of the same type or with the other curved modules from the 268 series. Combining the concrete bench model 268-Y with the other elements of the modular bench model 268 allows landscape architects to design unique and cozy relaxation and entertainment spaces, ensuring comfort and functionality tailored to individual tastes.