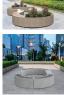

## Concrete Benches 268 V ER Resysta, exposed aggregate

1,393.00€

This stylish and modern bench is the ideal choice for urban environments, elegantly blending a curved design with a sophisticated relief texture. It is crafted from high-strength concrete with a homogeneous aggregate structure of natural marble or granite particles of a defined size. The model is equipped with a luxurious wooden seat and offers a choice between traditional spruce and our innovative material - ecofriendly wood Resysta®. This revolutionary product, made in Germany, is 100% recyclable and environmentally friendly, offering a 15-year warranty against cracking and delamination (provided by the manufacturer). Incorporating such a material not only enhances the bench's value but also introduces a welldeserved "green" dimension to your urban spaces. The wood elements and concrete surface are treated with protective coatings, ensuring additional resilience against atmospheric influences. Thanks to the bench's curved design, a circle with an external diameter of 4 meters can be described when combining 6 modules of the same type or with the other curved modules from the 268 series. Combining the concrete bench model 268-Y with the other elements of the modular bench model 268 allows landscape architects to design unique and cozy relaxation and entertainment spaces, ensuring comfort and functionality tailored to individual tastes.

Diameter: 210.0 cm

Length: 78.0 cm

Height: 45.0 cm

Steel

RAL 7024 matt

Stainless Steel

81 AISI 304

Natural Marble aggregates