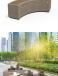

## Concrete Benches 268 V ER Resysta, exposed aggregate

1,393.00€

This stylish and modern bench is the ideal choice for urban environments, elegantly blending a curved design with a sophisticated relief texture. It is crafted from high-strength concrete with a homogeneous aggregate structure of natural marble or granite particles of a defined size. The model is equipped with a luxurious wooden seat and offers a choice between traditional spruce and our innovative material - ecofriendly wood Resysta®. This revolutionary product, made in Germany, is 100% recyclable and environmentally friendly, offering a 15-year warranty against cracking and delamination (provided by the manufacturer). Incorporating such a material not only enhances the bench's value but also introduces a welldeserved "green" dimension to your urban spaces. The wood elements and concrete surface are treated with protective coatings, ensuring additional resilience against atmospheric influences. Thanks to the bench's curved design, a circle with an external diameter of 4 meters can be described when combining 6 modules of the same type or with the other curved modules from the 268 series. Combining the concrete bench model 268-Y with the other elements of the modular bench model 268 allows landscape architects to design unique and cozy relaxation and entertainment spaces, ensuring comfort and functionality tailored to individual tastes.

Diameter: 210.0 cm

Length: 78.0 cm

Height: 45.0 cm

Steel

RAL 7024 matt

Stainless Steel

81 AISI 304

Natural Marble aggregates