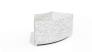

## Concrete Stool 268 R seat polished, sides exposed ...

**Tags Stainless** Steel:

81 AISI..

**Base Natural** Marble aggregates:

42 Brown

51 White 52 Scatter

53 Grey

Chair made of high-performance, reinforced, fibre concrete with natural aggregate. The aggregate structure is made of natural marble or granite stones and is available in different colours and sizes of its constituent particles. The various technological methods of the aggregate surface treatment create a sophisticated combination of fine polishing ...

> Height: 45.0 cm Diameter: 88.5 cm Length: 54.5 cm

> > 404.00€

**WEBSITE** 