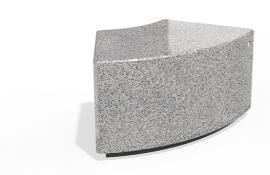

## Concrete Stool 268 R seat polished, sides exposed ...

**Tags Stainless** Steel:

81 AISI..

**Base Natural** Marble aggregates:

42 Brown

51 White 52 Scatter

53 Grey

Chair made of high-performance, reinforced, fibre concrete with natural aggregate. The aggregate structure is made of natural marble or granite stones and is available in different colours and sizes of its constituent particles. The various technological methods of the aggregate surface treatment create a sophisticated combination of fine polishing ...

> Height: 45.0 cm Diameter: 88.5 cm Length: 54.5 cm

> > 404.00€

**WEBSITE** 