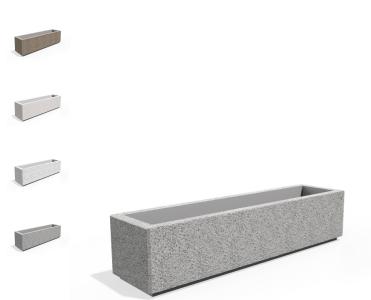

## **CONCRETE BENCH 268 M** exposed aggregate

598.00€

Elegant, rectangular, concrete planter in which shape, color and texture are harmoniously combined. The flower pot is made out of high-performance concrete and an aggregate of natural marble or granite stones. The aggregate is available in different color variations of its constituent particles. Using the modern methods of processing the aggregate structure, a characteristic relief is created. A special protective coating is applied on the embossed surface. This creates even greater resistance of the product to adverse weather conditions and reduces the deposition of dirt. The concrete is reinforced and fiber strengthened. The concrete planter can be combined with the elements of the Modular Bench Model 268. The flower planter is a great choice for decorating different urban spaces as well as hotels, private properties and gardens. The concrete planters of the company Encho Enchev - ETE create an atmosphere for relaxation, and provide an opportunity for everyone to touch the beauty of nature.

Diameter: 200.0 cm

Length: 50.0 cm

Height: 45.0 cm

Stainless Steel

81 AISI 304

Natural Marble aggregates

42 Brown 51 White 52 Scatter 53 Grey

AR/VR WEBSITE