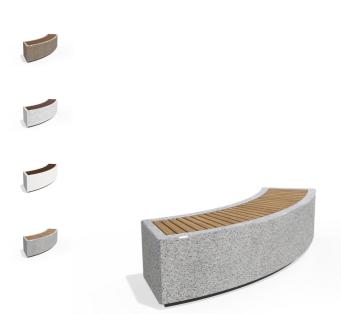

## CONCRETE BENCH 268 K ES Exposed aggregate

1,123.00€

This stylish and modern bench is the ideal choice for urban environments, elegantly blending a curved design with a sophisticated relief texture. It is crafted from high-strength concrete with a homogeneous aggregate structure of natural marble or granite particles of a defined size. The model is equipped with a luxurious wooden seat and offers a choice between traditional spruce and our innovative material - eco**friendly wood Resysta®**. This revolutionary product, made in Germany, is 100% recyclable and environmentally friendly, offering a 15-year warranty against cracking and delamination (provided by the manufacturer). Incorporating such a material not only enhances the bench's value but also introduces a welldeserved "green" dimension to your urban spaces. The wood elements and concrete surface are treated with protective coatings, ensuring additional resilience against atmospheric influences. Thanks to the bench's curved design, a circle with an external diameter of 4 meters can be described when combining 6 modules of the same type or with the other curved modules from the 268 series. Combining the concrete bench model 268-K with the other elements of the modular bench model 268 allows landscape architects to design unique and cozy relaxation and entertainment spaces, ensuring comfort and functionality tailored to individual tastes.

Diameter: 200.0 cm

Length: 69.0 cm

Height: 45.0 cm

Steel

RAL 7024 matt

Stainless Steel

81 AISI 304

Natural Marble aggregates