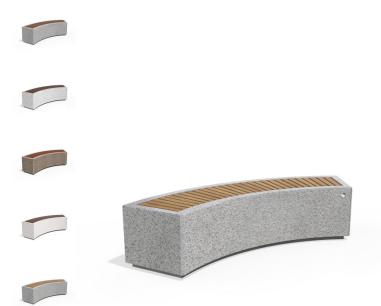

## CONCRETE BENCH 268 J ES exposed aggregate

1,123.00€

This stylish and modern bench is the ideal choice for urban environments, elegantly blending a curved design with a sophisticated relief texture. It is crafted from high-strength concrete with a homogeneous aggregate structure of natural marble or granite particles of a defined size. The model is equipped with a luxurious wooden seat and offers a choice between traditional spruce and our innovative material - eco**friendly wood Resysta®**. This revolutionary product, made in Germany, is 100% recyclable and environmentally friendly, offering a 15-year warranty against cracking and delamination (provided by the manufacturer). Incorporating such a material not only enhances the bench's value but also introduces a welldeserved "green" dimension to your urban spaces. The wood elements and concrete surface are treated with protective coatings, ensuring additional resilience against atmospheric influences. Thanks to the bench's curved design, a circle with an external diameter of 4 meters can be described when combining 6 modules of the same type or with the other curved modules from the 268 series. Combining the concrete bench model 268-J with the other elements of the modular bench model 268 allows landscape architects to design unique and cozy relaxation and entertainment spaces, ensuring comfort and functionality tailored to individual tastes.

Diameter: 200.0 cm

Length: 69.0 cm

Height: 45.0 cm

Steel

RAL 7024 matt

Stainless Steel

81 AISI 304

Natural Marble aggregates