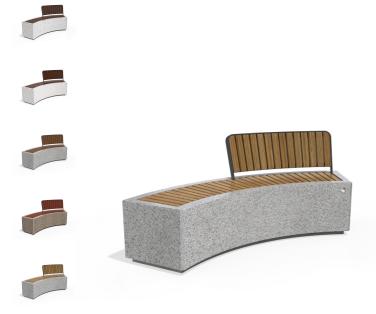

## CONCRETE BENCH 268 F ES exposed aggregate

## 1,343.00€

The concrete bench model 268-F elegantly combines a curved shape with the delicate exposed texture of the surface and the natural warmth of wood. The concrete is high-strength and fiberreinforced with a homogeneous structure of marble or granite particles of precisely defined size. The model features a luxurious wooden seat, and the integration of a backrest up to halfway along the bench breaks up the design and adds additional comfort. The metal components making up the seat and back of the bench are made of stainless steel. The elegant wooden elements are available in a choice between two types of wood: traditional spruce or our revolutionary product-eco-friendly Resysta® wood. Developed in Germany, this wood is 100% recyclable and eco-friendly, offering a 15-year warranty against cracking and delamination (provided by the manufacturer). The treatment of the wooden elements and the concrete surface with protective coatings creates additional resistance to atmospheric conditions. Thanks to the curved shape of the bench, a circle with an external diameter of 4 meters can be described when combining 6 modules of the same type or with the other curved modules from the 268 series. Combining the concrete bench model **268-F** with the other elements of the modular bench model 268 allows landscape architects to create unique and cozy spaces for relaxation and entertainment, ensuring comfort and functionality tailored to individual taste.

Diameter: 200.0 cm Length: 73.0 cm Height: 81.0 cm Steel RAL 7024 matt Stainless Steel

81 AISI 304

Natural Marble aggregates42 Brown51 White52 Scatter53 Grey

Wood Timber

61 Pine 62 Walnut 64 Rosewood 65 Oak 66 BAMBOO