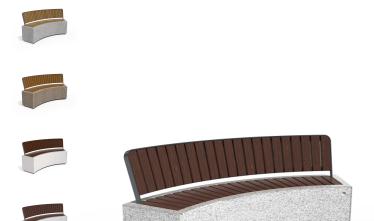

## **CONCRETE BENCH 268 E ER** Resysta exposed aggregate

1,913.00€

The 268-E bench model is made from high-strength fiberreinforced concrete with a homogeneous structure of natural marble or granite stones. The structural aggregates are precisely sized and come in various color combinations, setting the main textures: white, scatter, gray, or brown. The stylishly curved form combined with the delicate relief of the embosed surface is complemented by the natural warmth of the wood. The metal components making up the seat and back of the bench are made of stainless steel. The seat and backrest are made of premium wood, available in two options: spruce or eco-friendly Resysta® wood. Developed in Germany, this innovative material is 100% recyclable and eco-friendly, offering a 15-year warranty against cracking and delamination (provided by the manufacturer). The treatment of the wooden elements and the concrete surface with protective coatings provides additional resistance to atmospheric influences. Thanks to the curved form of the bench, a circle with an outer diameter of 4 meters can be described when combining 6 modules of the same type or with other curved modules from the 268 series. The 268-E concrete bench can be used both independently and in combination with other modules of the model, offering various solutions for creating beautiful and functional park spaces.

Diameter: 200.0 cm

Length: 73.0 cm

Height: 81.0 cm

Steel

RAL 7024 matt

Natural Marble aggregates

42 Brown 51 White 52 Scatter 53 Grey

Wood Timber