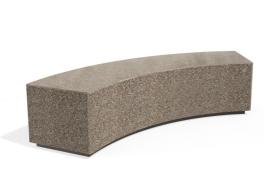

## **CONCRETE BENCH 268 D seat** polished, sides exposed aggregate

866.00€

Elegantly curved concrete bench that harmoniously combines form, color, and texture, providing exceptional functionality and style in the urban environment. The bench is made of highstrength concrete with a homogeneous exposed aggregate structure of natural marble or granite stones. The exposed aggregate finish is available in a variety of color variations of its constituent particles. Modern methods of processing the exposed aggregate surface allow for a combination of a polished surface in the seating area, combined with a fine relief on the sides. A special protective coating has been applied to the surfaces, which gives the product even greater resistance to adverse atmospheric conditions and reduces the accumulation of dirt. The concrete is reinforced and fiber-reinforced.

The concrete bench can be combined to create various shape variations, and its combination with the other elements of the Modular Bench Model 268 allows landscape architects to create even more attractive and cozy spaces for relaxation and entertainment.

Diameter: 200.0 cm

Length: 69.0 cm Height: 45.0 cm

Stainless Steel

81 AISI 304

Natural Marble aggregates

42 Brown 51 White 52 Scatter 53 Grey

WEBSITE