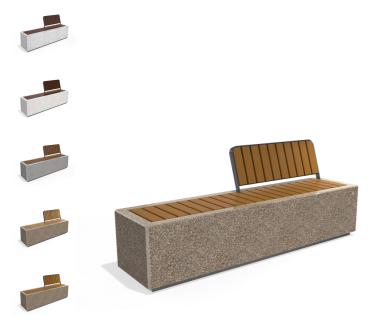

## CONCRETE BENCH 268 C ES exposed aggregate

## 1,272.00€

Concrete bench with backrest model **268-C** combines the delicate relief texture of the embossed surface with the natural warmth of wood. The concrete is high-strength and fiber-reinforced with a homogeneous structure of marble or granite particles of defined size. The model features a luxurious wooden seat, and the integration of the backrest halfway down the bench breaks up the design and adds additional comfort. The metal components making up the seat and back of the bench are made of stainless steel, as well as all fasteners. The elegant wooden elements come in a choice between two types of wood: traditional spruce or the innovative material - eco-wood Resysta®. Developed in Germany, this wood is 100% recyclable and eco-friendly, offering a 15-year warranty against cracking and delamination (provided by the manufacturer). The treatment of the wooden elements and the concrete surface with protective coatings allows for added durability. The combination of concrete bench model 268-C with the other elements of the modular bench model 268 allows landscape architects to create unique and cozy relaxation and entertainment spaces, ensuring comfort and functionality adapted to every individual taste.

Diameter: 200.0 cm Length: 54.0 cm Height: 81.0 cm

Steel RAL 7024 matt Natural Marble aggregates

AR/VR

WEBSITE