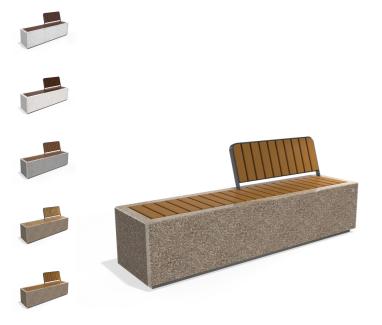

## CONCRETE BENCH 268 C ER Resysta exposed aggregate 1,566.00 €

## Concrete bench with backrest model **268-C** combines the delicate relief texture of the embossed surface with the natural warmth of wood. The concrete is high-strength and fiber-reinforced with a homogeneous structure of marble or granite particles of defined size. The model features a luxurious wooder

reinforced with a homogeneous structure of marble or granite particles of defined size. The model features a luxurious wooden seat, and the integration of the backrest halfway down the bench breaks up the design and adds additional comfort. The metal components making up the seat and back of the bench are made of stainless steel, as well as all fasteners. The elegant wooden elements come in a choice between two types of wood: traditional spruce or the innovative material - eco-wood Resysta®. Developed in Germany, this wood is 100% recyclable and eco-friendly, offering a **15-year warranty** against cracking and delamination (provided by the manufacturer). The treatment of the wooden elements and the concrete surface with protective coatings allows for added durability. The combination of concrete bench model 268-C with the other elements of the modular bench model 268 allows landscape architects to create unique and cozy relaxation and entertainment spaces, ensuring comfort and functionality adapted to every individual taste.

Diameter: 200.0 cm

Length: 52.0 cm

Height: 81.0 cm

Steel

RAL 7024 matt Natural Marble aggregates

42 Brown 51 White 52 Scatter 53 Grey Wood Timber Eco wood