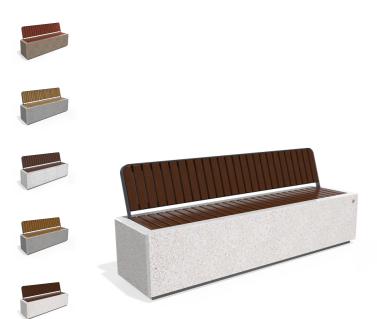

## CONCRETE BENCH 268 B ES exposed aggregate

1,378.00€

Bench model **268-B** is made from high-strength fiberreinforced concrete with a homogeneous aggregate structure of natural marble or granite stones. The structural aggregates have a strictly defined size and color range, determining the main textures: white, scatter, gray, or brown. Various technological methods of treating the concrete surface create a delicate combination of fine polish and subtle relief. The metal components making up the seat and back of the bench are made of stainless steel. The seat and backrest are made from premium wood, available in two options: spruce or eco-friendly Resysta® wood. Developed in Germany, this innovative material is 100% recyclable and eco-friendly, offering a 15-year warranty against cracking and delamination (provided by the manufacturer). The treatment of the wooden elements and the concrete surface with protective coatings adds additional resistance to atmospheric conditions. It can be used individually or as a component of a composition alongside **Modular Bench Model 268**. An exterior solution for any park, garden, or playground.

## Natural Marble aggregates

42 Brown 51 White 52 Scatter 53 Grey **Wood Timber** 

61 Pine 62 Walnut 64 Rosewood 65 Oak 66 BAMBOO

**WEBSITE** 