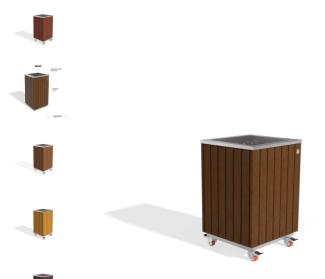

## **METAL PLANTER 299-WS**

1,094.00€

The metal planter model 299 represents the pinnacle of luxury and style. The combination of a high-quality stainless steel structure with vertical wooden elements made of ecological Resysta® timber creates a product that is timeless. Developed in Germany, this timber comes with a 15-year warranty against cracking and delamination, provided by the timber manufacturer. The planter is also available in a variant with traditional spruce wood. Premium protective coatings on the wood guarantee long-lasting durability. This unique planter is a true throne for your botanical world. With a height of 63 cm, it offers ample space for taller plants or shrubs. This model is ideal for large outdoor and indoor spaces where it will make an impression and leave a distinctive mark.

Diameter: 45.5 cm

Length: 44.0 cm

Height: 70.0 cm

Stainless Steel

81 AISI 304

Stainless Steel

81 AISI 304

Stainless Steel

81 AISI 304

**Wood Timber** 

61 Pine 62 Walnut 64 Rosewood 65 Oak 66 BAMBOO

**WEBSITE** 