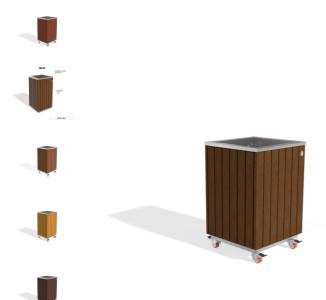

## **METAL PLANTER 299-TS**

1,270.00€

The metal planter model 299 represents the pinnacle of luxury and style. The combination of a high-quality stainless steel structure with vertical wooden elements made of ecological Resysta® timber creates a product that is timeless. Developed in Germany, this timber comes with a 15-year warranty against cracking and delamination, provided by the timber manufacturer. The planter is also available in a variant with traditional spruce wood. Premium protective coatings on the wood guarantee long-lasting durability. This unique planter is a true throne for your botanical world. With a height of 63 cm, it offers ample space for taller plants or shrubs. This model is ideal for large outdoor and indoor spaces where it will make an impression and leave a distinctive mark.

Diameter: 45.5 cm

Length: 44.0 cm

Height: 70.0 cm

Stainless Steel

81 AISI 304

RAL/NCS

2004 Pure Orange

**Wood Timber** 