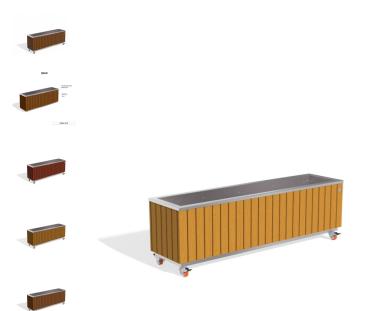

## METAL PLANTER 295-TS 1,292.00 €

Refreshing vision and ecological awareness meet in **model 295**. This metal planter is a true example of contemporary design, combining the durability of **stainless steel** with the natural beauty of wood. The wooden elements can be made from traditional wood – spruce, or **eco-friendly Resysta® wood**. This innovative material, developed in Germany, offers a **15-year warranty** against cracks and delamination, provided by the wood manufacturer. Planter model 295 is ideal for larger projects, where a variety of plants can be combined to create a picturesque garden composition. Its elongated form allows for a rich interplay with different types of plants, making it perfect for creating impressive botanical arrangements in any space. This extravagant planter is the perfect platform for those who want to stand out.

Diameter: 149.5 cm

Length: 37.5 cm

Height: 47.0 cm

Stainless Steel 81 AISI 304 Stainless Steel