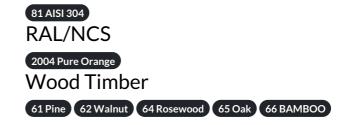

Diameter: 149.5 cm

Length: 37.5 cm

Height: 47.0 cm

Stainless Steel 81 AISI 304 Stainless Steel