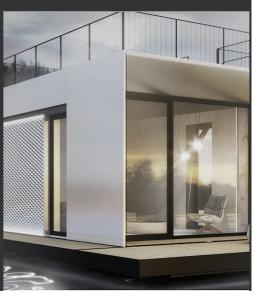

## Metal Planter 294-WS

1,134.00€

The metal planter **model 294** represents the pinnacle of luxury and style. The combination of a high-quality stainless steel structure with vertical wooden elements made of **ecological Resysta® timber** creates a product that is timeless. Developed in Germany, this timber comes with a 15-year warranty against cracking and delamination, provided by the timber manufacturer. The planter is also available in a variant with traditional spruce wood. Premium protective coatings on the wood guarantee long-lasting durability. This unique planter is a true throne for your botanical world. With a height of 63 cm, it offers ample space for taller plants, such as trees or large shrubs. This model is ideal for large outdoor and indoor spaces where it will make an impression and leave a distinctive mark.