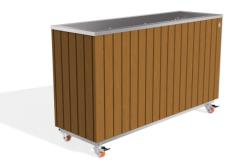

Diameter: 117.0 cm

Length: 37.5 cm

Height: 70.0 cm

Stainless Steel

81 AISI 304

Stainless Steel

81 AISI 304

Stainless Steel

81 AISI 304

**Wood Timber** 

61 Pine 62 Walnut 64 Rosewood 65 Oak 66 BAMBOO

**WEBSITE** 