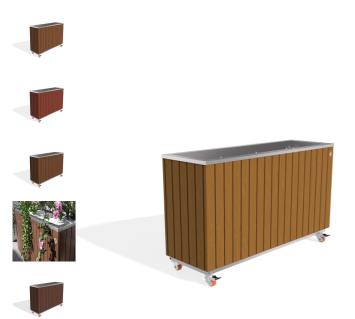

## **METAL PLANTER 294-TS**

1,331.00€

The metal planter **model 294** represents the pinnacle of luxury and style. The combination of a high-quality **stainless steel** structure with vertical wooden elements made of **ecological Resysta® timber** creates a product that is timeless. Developed in Germany, this timber comes with a **15-year warranty** against cracking and delamination, provided by the timber manufacturer. The planter is also available in a variant with traditional spruce wood. Premium protective coatings on the wood guarantee long-lasting durability. This unique planter is a true throne for your botanical world. With a height of 63 cm, it offers ample space for taller plants, such as trees or large shrubs. This model is ideal for large outdoor and indoor spaces where it will make an impression and leave a distinctive mark.

Diameter: 117.0 cm

Length: 37.5 cm

Height: 70.0 cm

Stainless Steel

81 AISI 304

**RAL/NCS** 

2004 Pure Orange

**Wood Timber** 