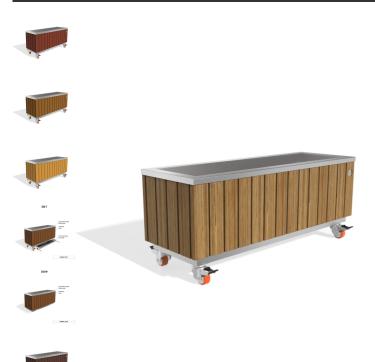

## **METAL PLANTER 292-WR**

983.00€

Experience the allure of minimalism with the compact **Model** 292 metal planter by Encho Enchev - ETE. Ideal for small gardens, balconies, or even indoor spaces, this model is the perfect choice for those looking to add style without sacrificing space. The metal planter is crafted from stainless steel and adorned with elegant vertical wooden elements. Two types of wood are available - the traditional spruce or our revolutionary product - the eco-friendly Resysta® wood. Developed in Germany, this wood comes with a **15-year warranty** against cracking and delamination, provided by the wood manufacturer. The product is made from 100% recyclable and eco-friendly material, and the high-quality protective coatings on the wood ensure its long-term durability. With a height of just 30 cm, this model is an excellent choice for low-growing flowers or decorative grasses. The stainless steel and wooden details add a modern and refined accent to any setting. Thanks to its exceptional durability, this model finds wide application in various open and enclosed spaces - from urban gardens, parks, and squares to hotels, malls, and administrative buildings.

Diameter: 91.0 cm

Length: 31.0 cm

Height: 30.0 cm

Stainless Steel

81 AISI 304

**Wood Timber** 

Eco wood