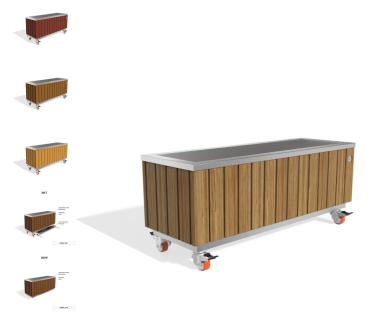

## METAL PLANTER 292-WS 789.00 €

Experience the allure of minimalism with the compact Model 292 metal planter by Encho Enchev - ETE. Ideal for small gardens, balconies, or even indoor spaces, this model is the perfect choice for those looking to add style without sacrificing space. The metal planter is crafted from stainless steel and adorned with elegant vertical wooden elements. Two types of wood are available - the traditional spruce or our revolutionary product - the eco-friendly Resysta® wood. Developed in Germany, this wood comes with a **15-year warranty** against cracking and delamination, provided by the wood manufacturer. The product is made from 100% recyclable and eco-friendly material, and the high-quality protective coatings on the wood ensure its long-term durability. With a height of just 30 cm, this model is an excellent choice for low-growing flowers or decorative grasses. The stainless steel and wooden details add a modern and refined accent to any setting. Thanks to its exceptional durability, this model finds wide application in various open and enclosed spaces - from urban gardens, parks, and squares to hotels, malls, and administrative buildings.

Diameter: 91.0 cm Length: 31.0 cm Height: 30.0 cm

Stainless Steel <sup>81</sup> AISI 304 Wood Timber <sup>61</sup> Pine <sup>64</sup> Rosewood <sup>65</sup> Oak <sup>66</sup> BAMBOO

AR/VR