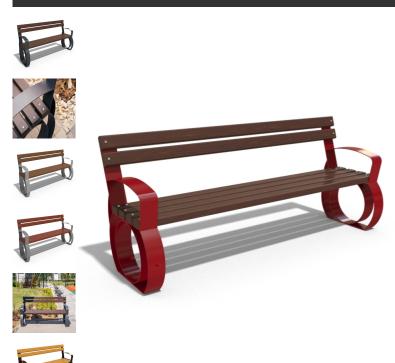

## **METAL BENCH 87 MS**

408.00€

Bench from Encho Enchev - ETE metal benches range, a contemporary solution to the classic model with backrest and armrests. Bench combining the comfort of certified wood and the strength of metal. The metal structure is electro-galvanized and powder coated. These technological methods protect the metal from corrosion and increase its performance. The planks are treated with a special coating, which protects them from aggressive weather conditions and prolongs their life. The elements connecting the individual structures are from stainless steel. Metal and wooden components have different color combinations. The bench has an option for anchoring to the floor. The fine lines combined with the classic style make it suitable for both outdoor and indoor spaces such as malls, airports, train stations. Great decoration for parks, alleys, schools, playgrounds and other public areas.

Diameter: 190.0 cm

**Length:** 60.0 cm **Height:** 82.0 cm

Steel

RAL 7024 matt RAL 9005 matt RAL 9006 matt RAL 9007 matt

Stainless Steel

81 AISI 304

Stainless Steel

81 AISI 304

Wood Timber

61 Pine 62 Walnut 64 Rosewood 65 Oak 66 BAMBOO

AR/VR WEBSITE