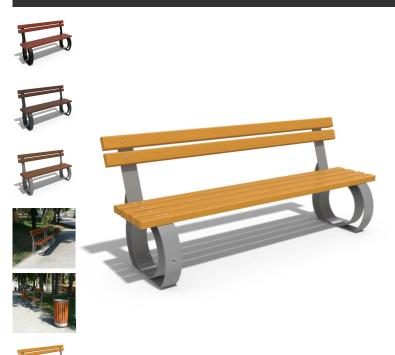

## **METAL BENCH 52 MS**

384.00€

Classic bench with backrest, model from Encho Enchev - ETE series of metal benches. An elegant combination between the comfort and warmth of the wood and the strength and durability of the metal. The wood is certified and the planks are special coated. This protects them from aggressive weather conditions and prolongs their life. The metal components involved in the construction are electro-galvanized and are powder coated. These technological methods protect the metal from corrosion and increase its performance. The fasteners are from stainless steel. The bench has an option for anchoring to the flooring (on request). The metal and wooden elements come in a wide range of colors. Great decoration for parks, alleys, schools, playgrounds and other public areas.

Diameter: 190.0 cm

**Length:** 60.0 cm **Height:** 82.0 cm

Steel

RAL 7024 matt RAL 9005 matt RAL 9006 matt RAL 9007 matt

Stainless Steel

81 AISI 304

Stainless Steel

81 AISI 304

**Wood Timber** 

61 Pine 62 Walnut 64 Rosewood 65 Oak 66 BAMBOO

WEBSITE