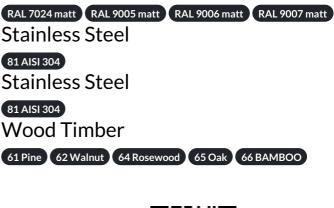

## METAL BENCH 144 MS 450.00 €

Bench with backrest made out of certified wood and high-quality metal. Electro-galvanized and powder coat protects the metal from corrosion and increases its performance. A special coating is applied to the wooden planks, which protects them from aggressive weather conditions and prolongs their life. The elements connecting the individual structures are from stainless steel. Metal and wooden components have different color combinations. The bench equally complements the spaces in front of modern buildings, work premises, public stations, ports, airports and has an option for anchoring to the floor.