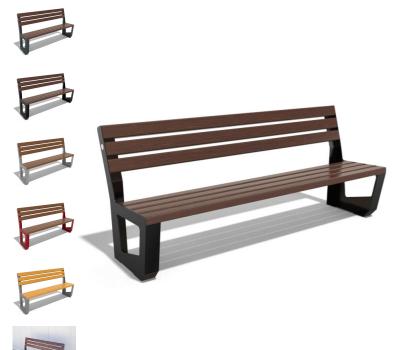

## METAL BENCH 144 MS 450.00 €

Bench with backrest made out of certified wood and high-quality metal. Electro-galvanized and powder coat protects the metal from corrosion and increases its performance. A special coating is applied to the wooden planks, which protects them from aggressive weather conditions and prolongs their life. The elements connecting the individual structures are from stainless steel. Metal and wooden components have different color combinations. The bench equally complements the spaces in front of modern buildings, work premises, public stations, ports, airports and has an option for anchoring to the floor.