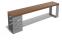

## **METAL BENCH 133 MS**

328.00€

Elegant metal bench from the urban range of products by Encho Enchev - ETE. A combination of certified wood and high-quality metal. The convenience of having access on both sides makes it suitable for busy urban areas. Electrogalvanized and powder coating protects the metal from corrosion and increases its performance. A special coating is applied to the planks, which protects them from aggressive weather conditions and prolongs their life. The elements connecting the individual structures are from stainless steel. Metal and wooden components have different color combinations. The bench has an option for anchoring to the floor. The fine lines combined with the classic style make it suitable for both outdoor and indoor spaces such as malls, airports, train stations. Great decoration for parks, alleys, schools, playgrounds and other public areas.

Diameter: 190.0 cm

Length: 35.0 cm Height: 42.0 cm

Steel

RAL 7024 matt RAL 9005 matt RAL 9006 matt RAL 9007 matt

Stainless Steel

81 AISI 304

Wood Timber

61 Pine 62 Walnut 64 Rosewood 65 Oak 66 BAMBOO