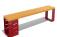

## **METAL BENCH 133 MS**

328.00€

Elegant metal bench from the urban range of products by Encho Enchev - ETE. A combination of certified wood and high-quality metal. The convenience of having access on both sides makes it suitable for busy urban areas. Electrogalvanized and powder coating protects the metal from corrosion and increases its performance. A special coating is applied to the planks, which protects them from aggressive weather conditions and prolongs their life. The elements connecting the individual structures are from stainless steel. Metal and wooden components have different color combinations. The bench has an option for anchoring to the floor. The fine lines combined with the classic style make it suitable for both outdoor and indoor spaces such as malls, airports, train stations. Great decoration for parks, alleys, schools, playgrounds and other public areas.

Diameter: 190.0 cm

Length: 35.0 cm Height: 42.0 cm

Steel

RAL 7024 matt RAL 9005 matt RAL 9006 matt RAL 9007 matt

Stainless Steel

81 AISI 304

Wood Timber

61 Pine 62 Walnut 64 Rosewood 65 Oak 66 BAMBOO