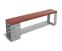

## **METAL BENCH 133 MS**

328.00€

Elegant metal bench from the urban range of products by Encho Enchev - ETE. A combination of certified wood and high-quality metal. The convenience of having access on both sides makes it suitable for busy urban areas. Electrogalvanized and powder coating protects the metal from corrosion and increases its performance. A special coating is applied to the planks, which protects them from aggressive weather conditions and prolongs their life. The elements connecting the individual structures are from stainless steel. Metal and wooden components have different color combinations. The bench has an option for anchoring to the floor. The fine lines combined with the classic style make it suitable for both outdoor and indoor spaces such as malls, airports, train stations. Great decoration for parks, alleys, schools, playgrounds and other public areas.

Diameter: 190.0 cm

Length: 35.0 cm Height: 42.0 cm

Steel

RAL 7024 matt RAL 9005 matt RAL 9006 matt RAL 9007 matt

Stainless Steel

81 AISI 304

Wood Timber

61 Pine 62 Walnut 64 Rosewood 65 Oak 66 BAMBOO