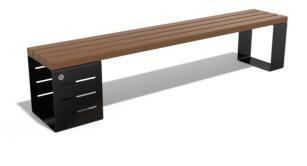

## **METAL BENCH 133 MS**

328.00€

Elegant metal bench from the urban range of products by Encho Enchev - ETE. A combination of certified wood and high-quality metal. The convenience of having access on both sides makes it suitable for busy urban areas. Electrogalvanized and powder coating protects the metal from corrosion and increases its performance. A special coating is applied to the planks, which protects them from aggressive weather conditions and prolongs their life. The elements connecting the individual structures are from stainless steel. Metal and wooden components have different color combinations. The bench has an option for anchoring to the floor. The fine lines combined with the classic style make it suitable for both outdoor and indoor spaces such as malls, airports, train stations. Great decoration for parks, alleys, schools, playgrounds and other public areas.