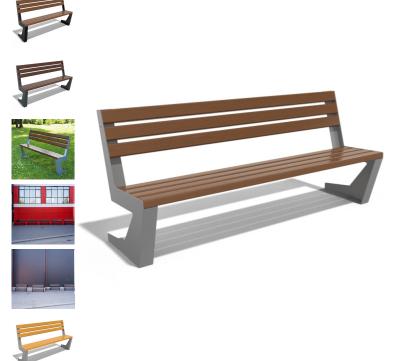

## METAL BENCH 124 MR 450.00€

Bench combining the comfort of a certified wood and the strength of the metal. The metal structure is electro-galvanized and is powder coated. These technological methods protect the metal from corrosion and increase its performance. The planks are treated with a special coating, which protects them from aggressive weather conditions and prolongs their life. The elements connecting the individual structures are from stainless steel. Metal and wooden components have different color combinations. Together with its classic composition, the comfort in the seating area is achieved through its specially intended ergonomic design. The bench has an option for anchoring to the flooring. The fine lines combined with the classic style make it suitable for both outdoor and indoor spaces such as malls, airports, train stations. Great decoration for parks, alleys, schools, playgrounds and other public areas.

Diameter: 191.0 cm

Length: 56.0 cm

Height: 82.0 cm

Steel

RAL 7024 matt RAL 9005 matt RAL 9006 matt RAL 9007 matt

Stainless Steel 81 AISI 304 Wood Timber

Eco wood

AR/VR