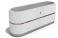

## **CONCRETE PLANTER 27** exposed aggregate

407.00€

Flower planter made out of high-strength concrete and natural aggregate. The aggregate structure is composed of natural marble or granite stones with specific dimensions and the possibility of combinations in different colors. The surface is embossed and treated with a special protective coating. The concrete is reinforced and fiber strengthened. The decoration with chrome-nickel strip gives elegance and style. The concrete planter, with its delicate ovals, is especially practical and suitable for creating flower alleys in parks, as well as a "green" antiparking on sidewalks and in front of administrative buildings. An ideal solution for arranging spaces in hotels, private properties and gardens. A timeless product.

Diameter: 150.0 cm

Length: 45.0 cm Height: 45.0 cm

Stainless Steel

81 AISI 304

Stainless Steel

81 AISI 304

Natural Marble aggregates

42 Brown 51 White 52 Scatter 53 Grey