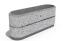

## **CONCRETE PLANTER 27** exposed aggregate

407.00€

Flower planter made out of high-strength concrete and natural aggregate. The aggregate structure is composed of natural marble or granite stones with specific dimensions and the possibility of combinations in different colors. The surface is embossed and treated with a special protective coating. The concrete is reinforced and fiber strengthened. The decoration with chrome-nickel strip gives elegance and style. The concrete planter, with its delicate ovals, is especially practical and suitable for creating flower alleys in parks, as well as a "green" antiparking on sidewalks and in front of administrative buildings. An ideal solution for arranging spaces in hotels, private properties and gardens. A timeless product.

Diameter: 150.0 cm

Length: 45.0 cm Height: 45.0 cm

Stainless Steel

81 AISI 304

Stainless Steel

81 AISI 304

Natural Marble aggregates

42 Brown 51 White 52 Scatter 53 Grey