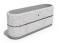

## **CONCRETE PLANTER 27** exposed aggregate

407.00€

Flower planter made out of high-strength concrete and natural aggregate. The aggregate structure is composed of natural marble or granite stones with specific dimensions and the possibility of combinations in different colors. The surface is embossed and treated with a special protective coating. The concrete is reinforced and fiber strengthened. The decoration with chrome-nickel strip gives elegance and style. The concrete planter, with its delicate ovals, is especially practical and suitable for creating flower alleys in parks, as well as a "green" antiparking on sidewalks and in front of administrative buildings. An ideal solution for arranging spaces in hotels, private properties and gardens. A timeless product.

Diameter: 150.0 cm

Length: 45.0 cm Height: 45.0 cm

Stainless Steel

81 AISI 304

Stainless Steel

81 AISI 304

Natural Marble aggregates

42 Brown 51 White 52 Scatter 53 Grey