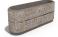

## **CONCRETE PLANTER 27** exposed aggregate

407.00€

Flower planter made out of high-strength concrete and natural aggregate. The aggregate structure is composed of natural marble or granite stones with specific dimensions and the possibility of combinations in different colors. The surface is embossed and treated with a special protective coating. The concrete is reinforced and fiber strengthened. The decoration with chrome-nickel strip gives elegance and style. The concrete planter, with its delicate ovals, is especially practical and suitable for creating flower alleys in parks, as well as a "green" antiparking on sidewalks and in front of administrative buildings. An ideal solution for arranging spaces in hotels, private properties and gardens. A timeless product.

Diameter: 150.0 cm

Length: 45.0 cm Height: 45.0 cm

Stainless Steel

81 AISI 304

Stainless Steel

81 AISI 304

Natural Marble aggregates

42 Brown 51 White 52 Scatter 53 Grey