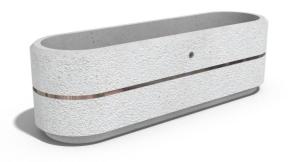

## **CONCRETE PLANTER 27** exposed aggregate

407.00€

Flower planter made out of high-strength concrete and natural aggregate. The aggregate structure is composed of natural marble or granite stones with specific dimensions and the possibility of combinations in different colors. The surface is embossed and treated with a special protective coating. The concrete is reinforced and fiber strengthened. The decoration with chrome-nickel strip gives elegance and style. The concrete planter, with its delicate ovals, is especially practical and suitable for creating flower alleys in parks, as well as a "green" antiparking on sidewalks and in front of administrative buildings. An ideal solution for arranging spaces in hotels, private properties and gardens. A timeless product.

Diameter: 150.0 cm

Length: 45.0 cm Height: 45.0 cm

Stainless Steel

81 AISI 304

Stainless Steel

81 AISI 304

Natural Marble aggregates

42 Brown 51 White 52 Scatter 53 Grey