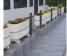

## **CONCRETE PLANTER 27** exposed aggregate

407.00€

Flower planter made out of high-strength concrete and natural aggregate. The aggregate structure is composed of natural marble or granite stones with specific dimensions and the possibility of combinations in different colors. The surface is embossed and treated with a special protective coating. The concrete is reinforced and fiber strengthened. The decoration with chrome-nickel strip gives elegance and style. The concrete planter, with its delicate ovals, is especially practical and suitable for creating flower alleys in parks, as well as a "green" antiparking on sidewalks and in front of administrative buildings. An ideal solution for arranging spaces in hotels, private properties and gardens. A timeless product.

Diameter: 150.0 cm

Length: 45.0 cm Height: 45.0 cm

Stainless Steel

81 AISI 304

Stainless Steel

81 AISI 304

Natural Marble aggregates

42 Brown 51 White 52 Scatter 53 Grey