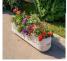

## **CONCRETE PLANTER 25** exposed aggregate

306.00€

Flower planter made out of high-strength concrete and natural aggregate. The aggregate structure is composed of natural marble or granite stones with specific dimensions and the possibility of combinations in different colors. The surface is embossed and treated with a special protective coating. The concrete is reinforced and fiber strengthened. The decoration with chrome-nickel strip gives elegance and style. The concrete planter, with its delicate ovals, is especially practical and suitable for creating flower alleys in parks, as well as "green" anti-parking on sidewalks and in front of administrative buildings. An ideal solution for arranging spaces in hotels, private properties and gardens. A timeless product.

Diameter: 150.0 cm

Length: 45.0 cm Height: 30.0 cm

Stainless Steel

81 AISI 304

Stainless Steel

81 AISI 304

Natural Marble aggregates

42 Brown 51 White 52 Scatter 53 Grey