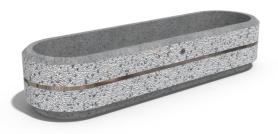

## **CONCRETE PLANTER 25** exposed aggregate

306.00€

Flower planter made out of high-strength concrete and natural aggregate. The aggregate structure is composed of natural marble or granite stones with specific dimensions and the possibility of combinations in different colors. The surface is embossed and treated with a special protective coating. The concrete is reinforced and fiber strengthened. The decoration with chrome-nickel strip gives elegance and style. The concrete planter, with its delicate ovals, is especially practical and suitable for creating flower alleys in parks, as well as "green" anti-parking on sidewalks and in front of administrative buildings. An ideal solution for arranging spaces in hotels, private properties and gardens. A timeless product.

Diameter: 150.0 cm

Length: 45.0 cm Height: 30.0 cm

Stainless Steel

81 AISI 304

Stainless Steel

81 AISI 304

Natural Marble aggregates

42 Brown 51 White 52 Scatter 53 Grey