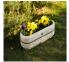

## **CONCRETE PLANTER 24** exposed aggregate

181.00€

Flower planter made out of high-strength concrete and natural aggregate. The aggregate structure is composed of natural marble or granite stones with specific dimensions and the possibility of combinations in different colors. The surface is embossed and treated with a special protective coating. The concrete is reinforced and fiber strengthened. The decoration with chrome-nickel strip gives elegance and style. The concrete planter, with its delicate ovals, is especially practical and suitable for creating flower alleys in parks, as well as a "green" antiparking on sidewalks and in front of administrative buildings. An ideal solution for arranging spaces in hotels, private properties and gardens. A timeless product.

Diameter: 70.0 cm

Length: 24.0 cm

Height: 20.0 cm

Stainless Steel

81 AISI 304

Stainless Steel

81 AISI 304

Natural Marble aggregates