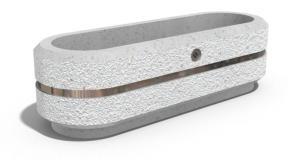

## **CONCRETE PLANTER 24** exposed aggregate

181.00€

Flower planter made out of high-strength concrete and natural aggregate. The aggregate structure is composed of natural marble or granite stones with specific dimensions and the possibility of combinations in different colors. The surface is embossed and treated with a special protective coating. The concrete is reinforced and fiber strengthened. The decoration with chrome-nickel strip gives elegance and style. The concrete planter, with its delicate ovals, is especially practical and suitable for creating flower alleys in parks, as well as a "green" antiparking on sidewalks and in front of administrative buildings. An ideal solution for arranging spaces in hotels, private properties and gardens. A timeless product.

Diameter: 70.0 cm

Length: 24.0 cm

Height: 20.0 cm

Stainless Steel

81 AISI 304

Stainless Steel

81 AISI 304

Natural Marble aggregates