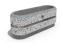

## **CONCRETE PLANTER 24** exposed aggregate

181.00€

Flower planter made out of high-strength concrete and natural aggregate. The aggregate structure is composed of natural marble or granite stones with specific dimensions and the possibility of combinations in different colors. The surface is embossed and treated with a special protective coating. The concrete is reinforced and fiber strengthened. The decoration with chrome-nickel strip gives elegance and style. The concrete planter, with its delicate ovals, is especially practical and suitable for creating flower alleys in parks, as well as a "green" antiparking on sidewalks and in front of administrative buildings. An ideal solution for arranging spaces in hotels, private properties and gardens. A timeless product.

Diameter: 70.0 cm

Length: 24.0 cm

Height: 20.0 cm

Stainless Steel

81 AISI 304

Stainless Steel

81 AISI 304

Natural Marble aggregates