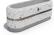

## **CONCRETE PLANTER 24** exposed aggregate

181.00€

Flower planter made out of high-strength concrete and natural aggregate. The aggregate structure is composed of natural marble or granite stones with specific dimensions and the possibility of combinations in different colors. The surface is embossed and treated with a special protective coating. The concrete is reinforced and fiber strengthened. The decoration with chrome-nickel strip gives elegance and style. The concrete planter, with its delicate ovals, is especially practical and suitable for creating flower alleys in parks, as well as a "green" antiparking on sidewalks and in front of administrative buildings. An ideal solution for arranging spaces in hotels, private properties and gardens. A timeless product.

Diameter: 70.0 cm

Length: 24.0 cm

Height: 20.0 cm

Stainless Steel

81 AISI 304

Stainless Steel

81 AISI 304

Natural Marble aggregates