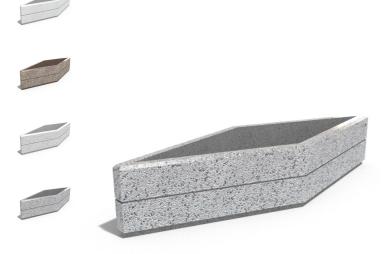

## CONCRETE PLANTER 231 exposed aggregate 715.00€

Model in the product range of concrete planters by Encho Enchev - ETE in the elegant rhomboid shape. The flower pot is made of high-performance concrete and an aggregate of natural marble or granite stones. The particles that make up the aggregate are precisely defined in size and can be combined in different colors. With the modern techniques of processing the aggregate structure a surface with a characteristic relief is created. A special protective coating is applied on the embossed surface. The innovative solution is decorated with a delicate, horizontal channel. The concrete planter is especially practical and suitable for creating flower alleys in parks, and the functionality is revealed when using it as a "green" anti-parking. An ideal solution for arranging spaces in hotels, private properties and gardens. A timeless product. The durability of the planter is in sync with the clean lines and elegant silhouette. The natural colors of the aggregate are perfectly combined with different plant compositions.

Diameter: 240.0 cm Length: 80.0 cm Height: 45.0 cm Stainless Steel

81 AISI 304 Natural Marble aggregates 42 Brown 51 White 52 Scatter 53 Grey