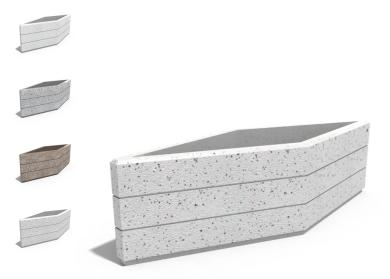

## **CONCRETE PLANTER 230** exposed aggregate

866.00€

Model in the product range of concrete planters by Encho Enchev - ETE in the elegant rhomboid shape. The flower pot is made of high-performance concrete and an aggregate of natural marble or granite stones. The particles that make up the aggregate are precisely defined in size and can be combined in different colors. With the modern techniques of processing the aggregate structure a surface with a characteristic relief is created. A special protective coating is applied on the embossed surface. The innovative solution is decorated with a delicate, horizontal channel. The concrete planter is especially practical and suitable for creating flower alleys in parks, and the functionality is revealed when using it as a "green" anti-parking. An ideal solution for arranging spaces in hotels, private properties and gardens. A timeless product. The durability of the planter is in sync with the clean lines and elegant silhouette. The natural colors of the aggregate are perfectly combined with different plant compositions.

Diameter: 240.0 cm

Length: 80.0 cm

Height: 65.0 cm

Stainless Steel

81 AISI 304

Natural Marble aggregates

42 Brown 51 White 52 Scatter 53 Grey

AR/VR WEBSITE