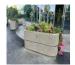

## **CONCRETE PLANTER 196** exposed aggregate

650.00€

Flower planter made out of high-strength concrete and natural aggregate. The aggregate structure is composed of natural marble or granite stones with specific dimensions and the possibility of combinations in different colors. The surface is embossed and treated with a special protective coating. The concrete is reinforced and fiber strengthened. The decoration with chrome-nickel strip gives elegance and style. The concrete planter, with its delicate ovals, is especially practical and suitable for creating flower alleys in parks, as well as a "green" antiparking on sidewalks and in front of administrative buildings. An ideal solution for arranging spaces in hotels, private properties and gardens. A timeless product.

Diameter: 150.0 cm

Length: 55.0 cm Height: 65.0 cm

Stainless Steel

81 AISI 304

Stainless Steel

81 AISI 304

Natural Marble aggregates

42 Brown 51 White 52 Scatter 53 Grey