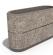

## **CONCRETE PLANTER 196** exposed aggregate

650.00€

Flower planter made out of high-strength concrete and natural aggregate. The aggregate structure is composed of natural marble or granite stones with specific dimensions and the possibility of combinations in different colors. The surface is embossed and treated with a special protective coating. The concrete is reinforced and fiber strengthened. The decoration with chrome-nickel strip gives elegance and style. The concrete planter, with its delicate ovals, is especially practical and suitable for creating flower alleys in parks, as well as a "green" antiparking on sidewalks and in front of administrative buildings. An ideal solution for arranging spaces in hotels, private properties and gardens. A timeless product.