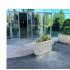

## **CONCRETE PLANTER 196** exposed aggregate

650.00€

Flower planter made out of high-strength concrete and natural aggregate. The aggregate structure is composed of natural marble or granite stones with specific dimensions and the possibility of combinations in different colors. The surface is embossed and treated with a special protective coating. The concrete is reinforced and fiber strengthened. The decoration with chrome-nickel strip gives elegance and style. The concrete planter, with its delicate ovals, is especially practical and suitable for creating flower alleys in parks, as well as a "green" antiparking on sidewalks and in front of administrative buildings. An ideal solution for arranging spaces in hotels, private properties and gardens. A timeless product.