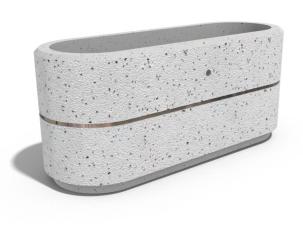

## **CONCRETE PLANTER 196** exposed aggregate

650.00€

Flower planter made out of high-strength concrete and natural aggregate. The aggregate structure is composed of natural marble or granite stones with specific dimensions and the possibility of combinations in different colors. The surface is embossed and treated with a special protective coating. The concrete is reinforced and fiber strengthened. The decoration with chrome-nickel strip gives elegance and style. The concrete planter, with its delicate ovals, is especially practical and suitable for creating flower alleys in parks, as well as a "green" antiparking on sidewalks and in front of administrative buildings. An ideal solution for arranging spaces in hotels, private properties and gardens. A timeless product.