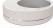

## **CONCRETE PLANTER 331** exposed aggregate

2,441.00€

Model from the series of round concrete planters by Encho Enchev-ETE, in which the designers have offered a great ratio between height and diameter, turning every park, square or alley into a masterpiece of art. The flowerpot is made out of highperformance concrete and natural embossed aggregate. The aggregate structure is composed of natural marble or granite stones with specific dimensions. The surface is treated with special protective coating. It reduces the deposition of contaminants and further increases the resistance of the product to aggressive weather conditions. The concrete is reinforced and fiber strengthened. The decoration with a mirror chrome-nickel strip and the possibilities for different color variations of the aggregate structure give individuality and style. The classic round shape of the planter makes it suitable for a wide range of ornamental plants. A beautiful addition to the design of exterior spaces in parks, gardens and private

Diameter: 230.0 cm

**Length: 230.0 cm** 

Height: 45.0 cm

Stainless Steel

81 AISI 304

Natural Marble aggregates

42 Brown 51 White 52 Scatter 53 Grey

**WEBSITE** 