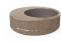

## **CONCRETE PLANTER 331** exposed aggregate

2,441.00€

Model from the series of round concrete planters by Encho Enchev-ETE, in which the designers have offered a great ratio between height and diameter, turning every park, square or alley into a masterpiece of art. The flowerpot is made out of highperformance concrete and natural embossed aggregate. The aggregate structure is composed of natural marble or granite stones with specific dimensions. The surface is treated with special protective coating. It reduces the deposition of contaminants and further increases the resistance of the product to aggressive weather conditions. The concrete is reinforced and fiber strengthened. The decoration with a mirror chrome-nickel strip and the possibilities for different color variations of the aggregate structure give individuality and style. The classic round shape of the planter makes it suitable for a wide range of ornamental plants. A beautiful addition to the design of exterior spaces in parks, gardens and private

Diameter: 230.0 cm

**Length: 230.0 cm** 

Height: 45.0 cm

Stainless Steel

81 AISI 304

Natural Marble aggregates

42 Brown 51 White 52 Scatter 53 Grey

**WEBSITE** 