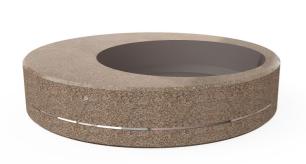

## **CONCRETE PLANTER 331** exposed aggregate

2,441.00€

Model from the series of round concrete planters by Encho Enchev-ETE, in which the designers have offered a great ratio between height and diameter, turning every park, square or alley into a masterpiece of art. The flowerpot is made out of highperformance concrete and natural embossed aggregate. The aggregate structure is composed of natural marble or granite stones with specific dimensions. The surface is treated with special protective coating. It reduces the deposition of contaminants and further increases the resistance of the product to aggressive weather conditions. The concrete is reinforced and fiber strengthened. The decoration with a mirror chrome-nickel strip and the possibilities for different color variations of the aggregate structure give individuality and style. The classic round shape of the planter makes it suitable for a wide range of ornamental plants. A beautiful addition to the design of exterior spaces in parks, gardens and private

Diameter: 230.0 cm

**Length: 230.0 cm** 

Height: 45.0 cm

Stainless Steel

81 AISI 304

Natural Marble aggregates

42 Brown 51 White 52 Scatter 53 Grey

**WEBSITE** 