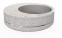

## **CONCRETE PLANTER 331** exposed aggregate

2,441.00€

Model from the series of round concrete planters by Encho Enchev-ETE, in which the designers have offered a great ratio between height and diameter, turning every park, square or alley into a masterpiece of art. The flowerpot is made out of highperformance concrete and natural embossed aggregate. The aggregate structure is composed of natural marble or granite stones with specific dimensions. The surface is treated with special protective coating. It reduces the deposition of contaminants and further increases the resistance of the product to aggressive weather conditions. The concrete is reinforced and fiber strengthened. The decoration with a mirror chrome-nickel strip and the possibilities for different color variations of the aggregate structure give individuality and style. The classic round shape of the planter makes it suitable for a wide range of ornamental plants. A beautiful addition to the design of exterior spaces in parks, gardens and private

Diameter: 230.0 cm

**Length: 230.0 cm** 

Height: 45.0 cm

Stainless Steel

81 AISI 304

Natural Marble aggregates

42 Brown 51 White 52 Scatter 53 Grey

**WEBSITE** 