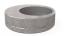

## **CONCRETE PLANTER 331** exposed aggregate

2,441.00€

Model from the series of round concrete planters by Encho Enchev-ETE, in which the designers have offered a great ratio between height and diameter, turning every park, square or alley into a masterpiece of art. The flowerpot is made out of highperformance concrete and natural embossed aggregate. The aggregate structure is composed of natural marble or granite stones with specific dimensions. The surface is treated with special protective coating. It reduces the deposition of contaminants and further increases the resistance of the product to aggressive weather conditions. The concrete is reinforced and fiber strengthened. The decoration with a mirror chrome-nickel strip and the possibilities for different color variations of the aggregate structure give individuality and style. The classic round shape of the planter makes it suitable for a wide range of ornamental plants. A beautiful addition to the design of exterior spaces in parks, gardens and private

Diameter: 230.0 cm

**Length: 230.0 cm** 

Height: 45.0 cm

Stainless Steel

81 AISI 304

Natural Marble aggregates

42 Brown 51 White 52 Scatter 53 Grey

**WEBSITE** 