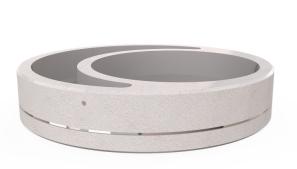

## **CONCRETE PLANTER 330** exposed aggregate

2,457.00€

Model from the series of round concrete planters by Encho Enchev-ETE, in which the designers have offered a great ratio between height and diameter, turning every park, square or alley into a masterpiece of art. The flowerpot is made out of highperformance concrete and natural embossed aggregate. The aggregate structure is composed of natural marble or granite stones with specific dimensions. The surface is treated with special protective coating. It reduces the deposition of contaminants and further increases the resistance of the product to aggressive weather conditions. The concrete is reinforced and fiber strengthened. The decoration with a mirror chrome-nickel strip and the possibilities for different color variations of the aggregate structure give individuality and style. The classic round shape of the planter makes it suitable for a wide range of ornamental plants. A beautiful addition to the design of exterior spaces in parks, gardens and private properties.

Diameter: 230.0 cm

**Length: 230.0 cm** 

Height: 45.0 cm

Stainless Steel

81 AISI 304

Natural Marble aggregates

42 Brown 51 White 52 Scatter 53 Grey

**WEBSITE** 