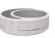

## **CONCRETE PLANTER 330** exposed aggregate

2,457.00€

Model from the series of round concrete planters by Encho Enchev-ETE, in which the designers have offered a great ratio between height and diameter, turning every park, square or alley into a masterpiece of art. The flowerpot is made out of highperformance concrete and natural embossed aggregate. The aggregate structure is composed of natural marble or granite stones with specific dimensions. The surface is treated with special protective coating. It reduces the deposition of contaminants and further increases the resistance of the product to aggressive weather conditions. The concrete is reinforced and fiber strengthened. The decoration with a mirror chrome-nickel strip and the possibilities for different color variations of the aggregate structure give individuality and style. The classic round shape of the planter makes it suitable for a wide range of ornamental plants. A beautiful addition to the design of exterior spaces in parks, gardens and private properties.

Diameter: 230.0 cm

**Length: 230.0 cm** 

Height: 45.0 cm

Stainless Steel

81 AISI 304

Natural Marble aggregates

42 Brown 51 White 52 Scatter 53 Grey

**WEBSITE** 