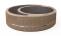

## **CONCRETE PLANTER 330** exposed aggregate

2,457.00€

Model from the series of round concrete planters by Encho Enchev-ETE, in which the designers have offered a great ratio between height and diameter, turning every park, square or alley into a masterpiece of art. The flowerpot is made out of highperformance concrete and natural embossed aggregate. The aggregate structure is composed of natural marble or granite stones with specific dimensions. The surface is treated with special protective coating. It reduces the deposition of contaminants and further increases the resistance of the product to aggressive weather conditions. The concrete is reinforced and fiber strengthened. The decoration with a mirror chrome-nickel strip and the possibilities for different color variations of the aggregate structure give individuality and style. The classic round shape of the planter makes it suitable for a wide range of ornamental plants. A beautiful addition to the design of exterior spaces in parks, gardens and private properties.

Diameter: 230.0 cm

**Length: 230.0 cm** 

Height: 45.0 cm

Stainless Steel

81 AISI 304

Natural Marble aggregates

42 Brown 51 White 52 Scatter 53 Grey

**WEBSITE** 