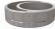

## **CONCRETE PLANTER 330** exposed aggregate

2,457.00€

Model from the series of round concrete planters by Encho Enchev-ETE, in which the designers have offered a great ratio between height and diameter, turning every park, square or alley into a masterpiece of art. The flowerpot is made out of highperformance concrete and natural embossed aggregate. The aggregate structure is composed of natural marble or granite stones with specific dimensions. The surface is treated with special protective coating. It reduces the deposition of contaminants and further increases the resistance of the product to aggressive weather conditions. The concrete is reinforced and fiber strengthened. The decoration with a mirror chrome-nickel strip and the possibilities for different color variations of the aggregate structure give individuality and style. The classic round shape of the planter makes it suitable for a wide range of ornamental plants. A beautiful addition to the design of exterior spaces in parks, gardens and private properties.

Diameter: 230.0 cm

**Length: 230.0 cm** 

Height: 45.0 cm

Stainless Steel

81 AISI 304

Natural Marble aggregates

42 Brown 51 White 52 Scatter 53 Grey

**WEBSITE** 