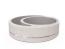

## **CONCRETE PLANTER 330** exposed aggregate

2,457.00€

Model from the series of round concrete planters by Encho Enchev-ETE, in which the designers have offered a great ratio between height and diameter, turning every park, square or alley into a masterpiece of art. The flowerpot is made out of highperformance concrete and natural embossed aggregate. The aggregate structure is composed of natural marble or granite stones with specific dimensions. The surface is treated with special protective coating. It reduces the deposition of contaminants and further increases the resistance of the product to aggressive weather conditions. The concrete is reinforced and fiber strengthened. The decoration with a mirror chrome-nickel strip and the possibilities for different color variations of the aggregate structure give individuality and style. The classic round shape of the planter makes it suitable for a wide range of ornamental plants. A beautiful addition to the design of exterior spaces in parks, gardens and private properties.

Diameter: 230.0 cm

**Length: 230.0 cm** 

Height: 45.0 cm

Stainless Steel

81 AISI 304

Natural Marble aggregates

42 Brown 51 White 52 Scatter 53 Grey

**WEBSITE** 