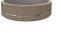

## **CONCRETE PLANTER 325** exposed aggregate

2,024.00€

Model from the series of round concrete planters by Encho Enchev-ETE, in which the designers have offered a great ratio between height and diameter, turning every park, square or alley into a masterpiece of art. The flowerpot is made out of highperformance concrete and natural embossed aggregate. The aggregate structure is composed of natural marble or granite stones with specific dimensions. The surface is treated with special protective coating. It reduces the deposition of contaminants and further increases the resistance of the product to aggressive weather conditions. The concrete is reinforced and fiber strengthened. The decoration with a mirror chrome-nickel strip and the possibilities for different color variations of the aggregate structure give individuality and style. The classic round shape of the planter makes it suitable for a wide range of ornamental plants. A beautiful addition to the design of exterior spaces in parks, gardens and private properties.

Diameter: 230.0 cm

**Length: 230.0 cm** 

Height: 45.0 cm

Stainless Steel

81 AISI 304

Natural Marble aggregates

**WEBSITE** 