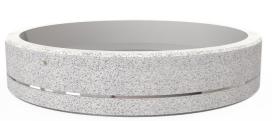

## **CONCRETE PLANTER 325** exposed aggregate

2,024.00€

Model from the series of round concrete planters by Encho Enchev-ETE, in which the designers have offered a great ratio between height and diameter, turning every park, square or alley into a masterpiece of art. The flowerpot is made out of highperformance concrete and natural embossed aggregate. The aggregate structure is composed of natural marble or granite stones with specific dimensions. The surface is treated with special protective coating. It reduces the deposition of contaminants and further increases the resistance of the product to aggressive weather conditions. The concrete is reinforced and fiber strengthened. The decoration with a mirror chrome-nickel strip and the possibilities for different color variations of the aggregate structure give individuality and style. The classic round shape of the planter makes it suitable for a wide range of ornamental plants. A beautiful addition to the design of exterior spaces in parks, gardens and private properties.

Diameter: 230.0 cm

**Length: 230.0 cm** 

Height: 45.0 cm

Stainless Steel

81 AISI 304

Natural Marble aggregates

**WEBSITE** 