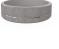

## **CONCRETE PLANTER 325** exposed aggregate

2,024.00€

Model from the series of round concrete planters by Encho Enchev-ETE, in which the designers have offered a great ratio between height and diameter, turning every park, square or alley into a masterpiece of art. The flowerpot is made out of highperformance concrete and natural embossed aggregate. The aggregate structure is composed of natural marble or granite stones with specific dimensions. The surface is treated with special protective coating. It reduces the deposition of contaminants and further increases the resistance of the product to aggressive weather conditions. The concrete is reinforced and fiber strengthened. The decoration with a mirror chrome-nickel strip and the possibilities for different color variations of the aggregate structure give individuality and style. The classic round shape of the planter makes it suitable for a wide range of ornamental plants. A beautiful addition to the design of exterior spaces in parks, gardens and private properties.

Diameter: 230.0 cm

**Length: 230.0 cm** 

Height: 45.0 cm

Stainless Steel

81 AISI 304

Natural Marble aggregates

**WEBSITE** 