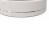

## **CONCRETE PLANTER 325** exposed aggregate

2,024.00€

Model from the series of round concrete planters by Encho Enchev-ETE, in which the designers have offered a great ratio between height and diameter, turning every park, square or alley into a masterpiece of art. The flowerpot is made out of highperformance concrete and natural embossed aggregate. The aggregate structure is composed of natural marble or granite stones with specific dimensions. The surface is treated with special protective coating. It reduces the deposition of contaminants and further increases the resistance of the product to aggressive weather conditions. The concrete is reinforced and fiber strengthened. The decoration with a mirror chrome-nickel strip and the possibilities for different color variations of the aggregate structure give individuality and style. The classic round shape of the planter makes it suitable for a wide range of ornamental plants. A beautiful addition to the design of exterior spaces in parks, gardens and private properties.

Diameter: 230.0 cm

**Length: 230.0 cm** 

Height: 45.0 cm

Stainless Steel

81 AISI 304

Natural Marble aggregates

**WEBSITE** 