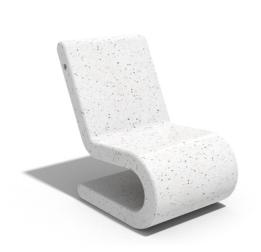

## **CONCRETE EASY-CHAIR 106**

863.00€

Beautiful, innovative furniture for modern park equipment. The easy-chair is made out of highperformance concrete with natural aggregate. The concrete is reinforced and fibre strengthened. The aggregate is made of natural marble or granite stones and is available in different colours and sizes of its constituent particles. All surfaces are polished and covered with a protective coating. These technological treatments reduce the deposition of dirt and give the product even greater resistance to aggressive weather conditions. The specially designed ergonomic design creates comfort and an opportunity for a relaxing break. The elegant curve, the velvety surface and the colour range create a modern style and individuality. Beautiful exterior furniture for every home and garden.

Diameter: 90.0 cm

Length: 55.0 cm

Height: 92.0 cm

Stainless Steel

81 AISI 304

Natural Marble aggregates

22 Brown 31 White 34 Scatter 35 Grey

**WEBSITE** 