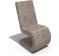

## **CONCRETE EASY-CHAIR 106**

863.00€

Beautiful, innovative furniture for modern park equipment. The easy-chair is made out of highperformance concrete with natural aggregate. The concrete is reinforced and fibre strengthened. The aggregate is made of natural marble or granite stones and is available in different colours and sizes of its constituent particles. All surfaces are polished and covered with a protective coating. These technological treatments reduce the deposition of dirt and give the product even greater resistance to aggressive weather conditions. The specially designed ergonomic design creates comfort and an opportunity for a relaxing break. The elegant curve, the velvety surface and the colour range create a modern style and individuality. Beautiful exterior furniture for every home and garden.

Diameter: 90.0 cm

Length: 55.0 cm

Height: 92.0 cm

Stainless Steel

81 AISI 304

Natural Marble aggregates

22 Brown 31 White 34 Scatter 35 Grey

**WEBSITE** 