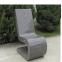

## **CONCRETE EASY-CHAIR 106**

863.00€

Beautiful, innovative furniture for modern park equipment. The easy-chair is made out of highperformance concrete with natural aggregate. The concrete is reinforced and fibre strengthened. The aggregate is made of natural marble or granite stones and is available in different colours and sizes of its constituent particles. All surfaces are polished and covered with a protective coating. These technological treatments reduce the deposition of dirt and give the product even greater resistance to aggressive weather conditions. The specially designed ergonomic design creates comfort and an opportunity for a relaxing break. The elegant curve, the velvety surface and the colour range create a modern style and individuality. Beautiful exterior furniture for every home and garden.

Diameter: 90.0 cm

Length: 55.0 cm

Height: 92.0 cm

Stainless Steel

81 AISI 304

Natural Marble aggregates

22 Brown 31 White 34 Scatter 35 Grey

**WEBSITE** 