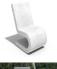

## **CONCRETE EASY-CHAIR 106**

863.00€

Beautiful, innovative furniture for modern park equipment. The easy-chair is made out of highperformance concrete with natural aggregate. The concrete is reinforced and fibre strengthened. The aggregate is made of natural marble or granite stones and is available in different colours and sizes of its constituent particles. All surfaces are polished and covered with a protective coating. These technological treatments reduce the deposition of dirt and give the product even greater resistance to aggressive weather conditions. The specially designed ergonomic design creates comfort and an opportunity for a relaxing break. The elegant curve, the velvety surface and the colour range create a modern style and individuality. Beautiful exterior furniture for every home and garden.

Diameter: 90.0 cm

Length: 55.0 cm

Height: 92.0 cm

Stainless Steel

81 AISI 304

Natural Marble aggregates

22 Brown 31 White 34 Scatter 35 Grey

**WEBSITE** 