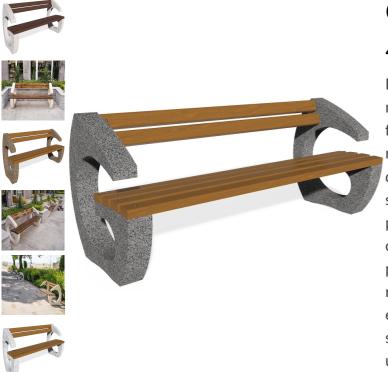

## CONCRETE BENCH 99 479.00 €

Backrest bench made of high-performance concrete, natural aggregate and certified wood. The concrete is fiber reinforced. The aggregate structure contains natural marble or granite stones. They can be combined in different colors and are of a specific size. The planks are specially treated, which protects them from rotting and preserves the material's characteristics over time. The concrete surface is embossed and further treated with a protective coating. This makes the product even more resistant to aggressive atmospheric conditions. The elements connecting the main components are from stainless steel. Classic composition intended for different urban spaces - parks, squares, alleys, playgrounds.

Diameter: 190.0 cm Length: 73.0 cm Height: 80.0 cm Stainless Steel 81 AISI 304 Stainless Steel 81 AISI 304 Stainless Steel 81 AISI 304 Natural Marble aggregates

42 Brown 51 White 52 Scatter 53 Grey Wood Timber 61 Pine 62 Walnut 64 Rosewood 65 Oak