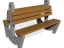

## **CONCRETE BENCH 9**

859.00€

Double concrete bench in which the supporting elements are in a shape of an anchor and made of highperformance reinforced fiber concrete. The concrete legs are with embossed surface of natural aggregate. The structure is made of marble or granite stones of a certain size in different colors. The wood from which the boards are made is certified and specially treated. This retains the material's characteristics over time and prevents it from rotting. The fasteners are from stainless steel. The embossed concrete surface is additionally coated with varnish, which makes the product even more resistant to aggressive weather conditions. This concrete bench with marine motifs is part of the product range of Encho Enchev - ETE, oriented to the places for children in the big city. The symmetrical composition provides more seating places and the distinctive design makes the bench suitable for promenades, seaside gardens, parks and bustly urban spaces.

Diameter: 190.0 cm

**Length:** 140.0 cm **Height:** 97.0 cm

Stainless Steel

81 AISI 304

Natural Marble aggregates

42 Brown 51 White 52 Scatter 53 Grey

Wood Timber

61 Pine 62 Walnut 64 Rosewood 65 Oak