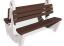

## **CONCRETE BENCH 9**

859.00€

Double concrete bench in which the supporting elements are in a shape of an anchor and made of highperformance reinforced fiber concrete. The concrete legs are with embossed surface of natural aggregate. The structure is made of marble or granite stones of a certain size in different colors. The wood from which the boards are made is certified and specially treated. This retains the material's characteristics over time and prevents it from rotting. The fasteners are from stainless steel. The embossed concrete surface is additionally coated with varnish, which makes the product even more resistant to aggressive weather conditions. This concrete bench with marine motifs is part of the product range of Encho Enchev - ETE, oriented to the places for children in the big city. The symmetrical composition provides more seating places and the distinctive design makes the bench suitable for promenades, seaside gardens, parks and bustly urban spaces.

Diameter: 190.0 cm

**Length:** 140.0 cm **Height:** 97.0 cm

Stainless Steel

81 AISI 304

Natural Marble aggregates

42 Brown 51 White 52 Scatter 53 Grey

Wood Timber

61 Pine 62 Walnut 64 Rosewood 65 Oak