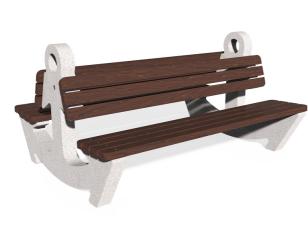

## **CONCRETE BENCH 9**

859.00€

Double concrete bench in which the supporting elements are in a shape of an anchor and made of highperformance reinforced fiber concrete. The concrete legs are with embossed surface of natural aggregate. The structure is made of marble or granite stones of a certain size in different colors. The wood from which the boards are made is certified and specially treated. This retains the material's characteristics over time and prevents it from rotting. The fasteners are from stainless steel. The embossed concrete surface is additionally coated with varnish, which makes the product even more resistant to aggressive weather conditions. This concrete bench with marine motifs is part of the product range of Encho Enchev - ETE, oriented to the places for children in the big city. The symmetrical composition provides more seating places and the distinctive design makes the bench suitable for promenades, seaside gardens, parks and bustly urban spaces.

Diameter: 190.0 cm

**Length:** 140.0 cm **Height:** 97.0 cm

Stainless Steel

81 AISI 304

Natural Marble aggregates

42 Brown 51 White 52 Scatter 53 Grey

Wood Timber

61 Pine 62 Walnut 64 Rosewood 65 Oak