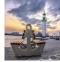

## **CONCRETE BENCH 9**

859.00€

Double concrete bench in which the supporting elements are in a shape of an anchor and made of highperformance reinforced fiber concrete. The concrete legs are with embossed surface of natural aggregate. The structure is made of marble or granite stones of a certain size in different colors. The wood from which the boards are made is certified and specially treated. This retains the material's characteristics over time and prevents it from rotting. The fasteners are from stainless steel. The embossed concrete surface is additionally coated with varnish, which makes the product even more resistant to aggressive weather conditions. This concrete bench with marine motifs is part of the product range of Encho Enchev - ETE, oriented to the places for children in the big city. The symmetrical composition provides more seating places and the distinctive design makes the bench suitable for promenades, seaside gardens, parks and bustly urban spaces.