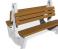

## **CONCRETE BENCH 9**

859.00€

Double concrete bench in which the supporting elements are in a shape of an anchor and made of highperformance reinforced fiber concrete. The concrete legs are with embossed surface of natural aggregate. The structure is made of marble or granite stones of a certain size in different colors. The wood from which the boards are made is certified and specially treated. This retains the material's characteristics over time and prevents it from rotting. The fasteners are from stainless steel. The embossed concrete surface is additionally coated with varnish, which makes the product even more resistant to aggressive weather conditions. This concrete bench with marine motifs is part of the product range of Encho Enchev - ETE, oriented to the places for children in the big city. The symmetrical composition provides more seating places and the distinctive design makes the bench suitable for promenades, seaside gardens, parks and bustly urban spaces.

Diameter: 190.0 cm

**Length:** 140.0 cm **Height:** 97.0 cm

Stainless Steel

81 AISI 304

Natural Marble aggregates

42 Brown 51 White 52 Scatter 53 Grey

Wood Timber

61 Pine 62 Walnut 64 Rosewood 65 Oak