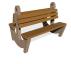

## **CONCRETE BENCH 9**

859.00€

Double concrete bench in which the supporting elements are in a shape of an anchor and made of highperformance reinforced fiber concrete. The concrete legs are with embossed surface of natural aggregate. The structure is made of marble or granite stones of a certain size in different colors. The wood from which the boards are made is certified and specially treated. This retains the material's characteristics over time and prevents it from rotting. The fasteners are from stainless steel. The embossed concrete surface is additionally coated with varnish, which makes the product even more resistant to aggressive weather conditions. This concrete bench with marine motifs is part of the product range of Encho Enchev - ETE, oriented to the places for children in the big city. The symmetrical composition provides more seating places and the distinctive design makes the bench suitable for promenades, seaside gardens, parks and bustly urban spaces.

Diameter: 190.0 cm

**Length:** 140.0 cm **Height:** 97.0 cm

Stainless Steel

81 AISI 304

Natural Marble aggregates

42 Brown 51 White 52 Scatter 53 Grey

Wood Timber

61 Pine 62 Walnut 64 Rosewood 65 Oak