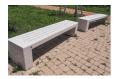

## **CONCRETE BENCH 83 E**

**LOGO Stainless** Steel:

81 AISI...

**CIRCLE Stainless Steel:** 

81 AISI...

**BASE Natural** Marble aggregates:

22 Brown 31 White 34 Scatter

Made of high-performance reinforced concrete with fiber structure and natural aggregate of marble or granite stones with defined sizes. The concrete benchcan be fully polished or with embossed aggregate structure on the sides and polished surface of the seating area. The aggregate structure has the possibility of different color combinations. The s...

Diameter: 200.0 cm Length: 45.0 cm Height: 45.0 cm

AR/VR **WEBSITE** 

845.00 €

AR/VR

WEBSITE