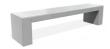

## **CONCRETE BENCH 83 E**

**LOGO Stainless** Steel:

81 AISI...

**CIRCLE Stainless Steel:** 

81 AISI...

**BASE Natural** Marble aggregates:

22 Brown 31 White 34 Scatter

Made of high-performance reinforced concrete with fiber structure and natural aggregate of marble or granite stones with defined sizes. The concrete benchcan be fully polished or with embossed aggregate structure on the sides and polished surface of the seating area. The aggregate structure has the possibility of different color combinations. The s...

Diameter: 200.0 cm Length: 45.0 cm Height: 45.0 cm

AR/VR **WEBSITE** 

845.00 €

AR/VR

WEBSITE