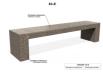

## **CONCRETE BENCH 83 E**

**LOGO Stainless** Steel:

81 AISI...

**CIRCLE Stainless Steel:** 

81 AISI...

**BASE Natural** Marble aggregates:

22 Brown 31 White 34 Scatter

Made of high-performance reinforced concrete with fiber structure and natural aggregate of marble or granite stones with defined sizes. The concrete benchcan be fully polished or with embossed aggregate structure on the sides and polished surface of the seating area. The aggregate structure has the possibility of different color combinations. The s...

Diameter: 200.0 cm Length: 45.0 cm Height: 45.0 cm

AR/VR **WEBSITE** 

845.00 €

AR/VR

WEBSITE