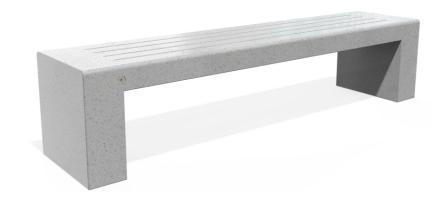

## **CONCRETE BENCH 83 E**

**LOGO Stainless** Steel:

81 AISI...

**CIRCLE Stainless Steel:** 

81 AISI...

**BASE Natural** Marble aggregates:

22 Brown 31 White 34 Scatter

Made of high-performance reinforced concrete with fiber structure and natural aggregate of marble or granite stones with defined sizes. The concrete benchcan be fully polished or with embossed aggregate structure on the sides and polished surface of the seating area. The aggregate structure has the possibility of different color combinations. The s...

Diameter: 200.0 cm Length: 45.0 cm Height: 45.0 cm

AR/VR **WEBSITE** 

845.00 €

AR/VR

WEBSITE