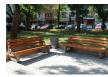

53 Grey

The bench is an elegant combination combining the comfort and warmth of the wood and the strength and stability of the concrete. The construction is supported by two legs made of high-performance fiber concrete and natural aggregate. The structure consists of natural marble or granite stones of a certain size and color variations. The concrete surf ...

Diameter: 190.0 cm Length: 69.0 cm Height: 80.0 cm

AR/VR **WEBSITE** 

418.00€

AR/VR

WEBSITE