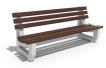

## **CONCRETE BENCH 6**

**CIRCLE Stainless Steel:** 

81 AISI...

**BOLT Stainless** Steel:

81 AISI...

**BASE Natural** Marble aggregates:

42 Brown 51 White

52 Scatter

53 Grey

The bench is an elegant combination combining the comfort and warmth of the wood and the strength and stability of the concrete. The construction is supported by two legs made of high-performance fiber concrete and natural aggregate. The structure consists of natural marble or granite stones of a certain size and color variations. The concrete surf ...

Diameter: 190.0 cm Length: 69.0 cm Height: 80.0 cm

AR/VR **WEBSITE** 

418.00€

AR/VR

WEBSITE