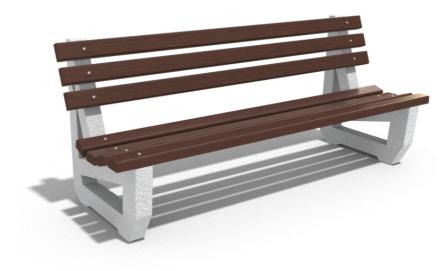

## **CONCRETE BENCH 6**

**CIRCLE Stainless Steel:** 

81 AISI...

**BOLT Stainless** Steel:

81 AISI...

**BASE Natural** Marble aggregates:

42 Brown 51 White

52 Scatter

53 Grey

The bench is an elegant combination combining the comfort and warmth of the wood and the strength and stability of the concrete. The construction is supported by two legs made of high-performance fiber concrete and natural aggregate. The structure consists of natural marble or granite stones of a certain size and color variations. The concrete surf ...

Diameter: 190.0 cm Length: 69.0 cm Height: 80.0 cm

AR/VR **WEBSITE** 

418.00€

AR/VR

WEBSITE