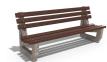

## **CONCRETE BENCH 6**

**CIRCLE Stainless Steel:** 

81 AISI...

**BOLT Stainless** Steel:

81 AISI...

**BASE Natural** Marble aggregates:

42 Brown 51 White

52 Scatter

53 Grey

The bench is an elegant combination combining the comfort and warmth of the wood and the strength and stability of the concrete. The construction is supported by two legs made of high-performance fiber concrete and natural aggregate. The structure consists of natural marble or granite stones of a certain size and color variations. The concrete surf ...

Diameter: 190.0 cm Length: 69.0 cm Height: 80.0 cm

AR/VR **WEBSITE** 

418.00€

AR/VR

WEBSITE