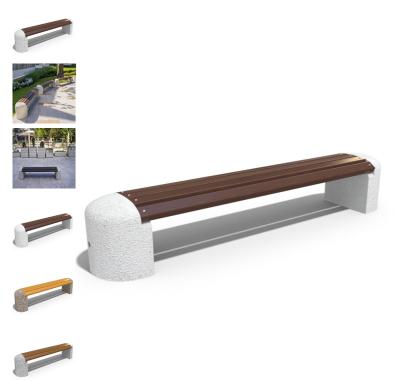

## **CONCRETE BENCH 40**

435.00€

The bench is made of high-performance reinforced fiber concrete and natural aggregate combined with the warmth of a certified wood. The aggregate structure is available in different color combinations and consists of natural marble or granite stones. The concrete surface has a characteristic relief. The addition of protective coating on the concrete and wooden components makes the product even more resistant to aggressive weather conditions. The convenience of having access on both sides makes it suitable for busy urban areas. Simple and modern, this bench model is an elegant addition to park alleys, wide streets or in front of office buildings.

Diameter: 234.0 cm

Length: 45.0 cm

Height: 42.0 cm

Stainless Steel

81 AISI 304

Stainless Steel

81 AISI 304

Natural Marble aggregates

42 Brown 51 White 52 Scatter 53 Grey

**Wood Timber** 

61 Pine 62 Walnut 64 Rosewood 65 Oak

**WEBSITE** 