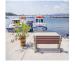

## **CONCRETE BENCH 4**

420.00€

Bench with backrest made of high-performance concrete, natural aggregate and certified wood. The concrete is fiber reinforced. The aggregate structure contains natural marble or granite stones. They can be combined in different colors and are of a specific size. The planks are specially treated, which protects them from rotting and preserves the material's characteristics over time. The concrete surface is embossed and further treated with a protective coating. This makes the product even more resistant to aggressive weather conditions. The elements connecting the main components are from stainless steel. Together with its classic composition, the comfort in the seating area is achieved through its specially intended ergonomic design. Great decoration for various urban areas, parks, alleys, schools, playgrounds and other public spaces.

Diameter: 190.0 cm

Length: 78.5 cm

Height: 83.0 cm

Stainless Steel

81 AISI 304

Stainless Steel

81 AISI 304

Natural Marble aggregates

42 Brown 51 White 52 Scatter 53 Grey

Wood Timber

61 Pine 62 Walnut 64 Rosewood 65 Oak