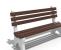

## **CONCRETE BENCH 4**

420.00€

Bench with backrest made of high-performance concrete, natural aggregate and certified wood. The concrete is fiber reinforced. The aggregate structure contains natural marble or granite stones. They can be combined in different colors and are of a specific size. The planks are specially treated, which protects them from rotting and preserves the material's characteristics over time. The concrete surface is embossed and further treated with a protective coating. This makes the product even more resistant to aggressive weather conditions. The elements connecting the main components are from stainless steel. Together with its classic composition, the comfort in the seating area is achieved through its specially intended ergonomic design. Great decoration for various urban areas, parks, alleys, schools, playgrounds and other public spaces.

Diameter: 190.0 cm

Length: 78.5 cm

Height: 83.0 cm

Stainless Steel

81 AISI 304

Stainless Steel

81 AISI 304

Natural Marble aggregates

42 Brown 51 White 52 Scatter 53 Grey

Wood Timber

61 Pine 62 Walnut 64 Rosewood 65 Oak