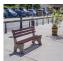

## **CONCRETE BENCH 4**

420.00€

Bench with backrest made of high-performance concrete, natural aggregate and certified wood. The concrete is fiber reinforced. The aggregate structure contains natural marble or granite stones. They can be combined in different colors and are of a specific size. The planks are specially treated, which protects them from rotting and preserves the material's characteristics over time. The concrete surface is embossed and further treated with a protective coating. This makes the product even more resistant to aggressive weather conditions. The elements connecting the main components are from stainless steel. Together with its classic composition, the comfort in the seating area is achieved through its specially intended ergonomic design. Great decoration for various urban areas, parks, alleys, schools, playgrounds and other public spaces.

Diameter: 190.0 cm

Length: 78.5 cm

Height: 83.0 cm

Stainless Steel

81 AISI 304

Stainless Steel

81 AISI 304

Natural Marble aggregates

42 Brown 51 White 52 Scatter 53 Grey

Wood Timber

61 Pine 62 Walnut 64 Rosewood 65 Oak