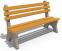

## **CONCRETE BENCH 4**

420.00€

Bench with backrest made of high-performance concrete, natural aggregate and certified wood. The concrete is fiber reinforced. The aggregate structure contains natural marble or granite stones. They can be combined in different colors and are of a specific size. The planks are specially treated, which protects them from rotting and preserves the material's characteristics over time. The concrete surface is embossed and further treated with a protective coating. This makes the product even more resistant to aggressive weather conditions. The elements connecting the main components are from stainless steel. Together with its classic composition, the comfort in the seating area is achieved through its specially intended ergonomic design. Great decoration for various urban areas, parks, alleys, schools, playgrounds and other public spaces.

Diameter: 190.0 cm

Length: 78.5 cm

Height: 83.0 cm

Stainless Steel

81 AISI 304

Stainless Steel

81 AISI 304

Natural Marble aggregates

42 Brown 51 White 52 Scatter 53 Grey

Wood Timber

61 Pine 62 Walnut 64 Rosewood 65 Oak