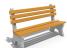

## **CONCRETE BENCH 4**

420.00€

Bench with backrest made of high-performance concrete, natural aggregate and certified wood. The concrete is fiber reinforced. The aggregate structure contains natural marble or granite stones. They can be combined in different colors and are of a specific size. The planks are specially treated, which protects them from rotting and preserves the material's characteristics over time. The concrete surface is embossed and further treated with a protective coating. This makes the product even more resistant to aggressive weather conditions. The elements connecting the main components are from stainless steel. Together with its classic composition, the comfort in the seating area is achieved through its specially intended ergonomic design. Great decoration for various urban areas, parks, alleys, schools, playgrounds and other public spaces.

Diameter: 190.0 cm

Length: 78.5 cm

Height: 83.0 cm

Stainless Steel

81 AISI 304

Stainless Steel

81 AISI 304

Natural Marble aggregates

42 Brown 51 White 52 Scatter 53 Grey

Wood Timber

61 Pine 62 Walnut 64 Rosewood 65 Oak