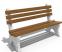

## **CONCRETE BENCH 4**

420.00€

Bench with backrest made of high-performance concrete, natural aggregate and certified wood. The concrete is fiber reinforced. The aggregate structure contains natural marble or granite stones. They can be combined in different colors and are of a specific size. The planks are specially treated, which protects them from rotting and preserves the material's characteristics over time. The concrete surface is embossed and further treated with a protective coating. This makes the product even more resistant to aggressive weather conditions. The elements connecting the main components are from stainless steel. Together with its classic composition, the comfort in the seating area is achieved through its specially intended ergonomic design. Great decoration for various urban areas, parks, alleys, schools, playgrounds and other public spaces.

Diameter: 190.0 cm

Length: 78.5 cm

Height: 83.0 cm

Stainless Steel

81 AISI 304

Stainless Steel

81 AISI 304

Natural Marble aggregates

42 Brown 51 White 52 Scatter 53 Grey

Wood Timber

61 Pine 62 Walnut 64 Rosewood 65 Oak