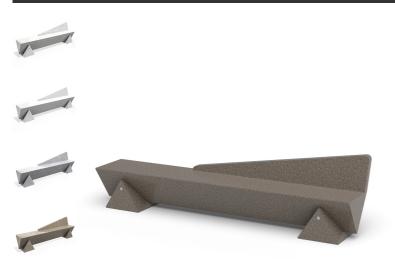

## **CONCRETE BENCH 278 P** polished aggregate

2,212.00€

Made of high-performance reinforced concrete with fiber structure and natural aggregate of marble or granite stones with defined sizes. The concrete bench has a polished surface. The aggregate structure has the possibility of different color combinations. Due to the high-quality treatment with a protective coating, which makes the product even more resistant to the aggressive weather conditions, the pollution deposition is reduced and the hydrophobic properties of the concrete are improved. An interesting asymmetrical bearing solution can be an excellent sign of any urban space. Provides aesthetics and stability and is the perfect complement to the interior or exterior furnishings of airports, stations and shopping malls.

The bench combines the aesthetics of geometric shapes as provoking any outdoor space.

Diameter: 300.0 cm

Length: 61.0 cm

Height: 80.0 cm

Stainless Steel

Natural Marble aggregates

22 Brown 31 White 34 Scatter 35 Grey