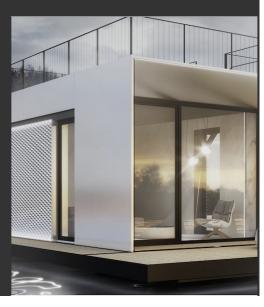

## **Creating Brands** of the Future





## **CONCRETE BENCH 278 P** polished aggregate

2,212.00€

Made of high-performance reinforced concrete with fiber structure and natural aggregate of marble or granite stones with defined sizes. The concrete bench has a polished surface. The aggregate structure has the possibility of different color combinations. Due to the high-quality treatment with a protective coating, which makes the product even more resistant to the aggressive weather conditions, the pollution deposition is reduced and the hydrophobic properties of the concrete are improved. An interesting asymmetrical bearing solution can be an excellent sign of any urban space. Provides aesthetics and stability and is the perfect complement to the interior or exterior furnishings of airports, stations and shopping malls.

The