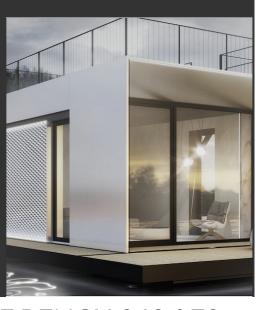

## **Creating Brands** of the Future





## **CONCRETE BENCH 268-I ES** exposed aggregate

1,082.00€

Bench model 268-I is made of high-strength fiber concrete with a homogenous structure of natural marble or granite stones. The structural aggregates are precisely defined in size and are combined in various color combinations, which determine the primary textures: white, scatter, grey, or brown. The combination of a polished and textured surface with a seat made from certified wood allows the product to be organically integrated into various landscape solutions. The wooden elements for the seat are available in two options: pine or eco-friendly Resysta® wood. Developed in Germany, this innovative material is 100% recyclable and ecofriendly, with a 15-year warranty against cracking and delamination (provided by the manufacture