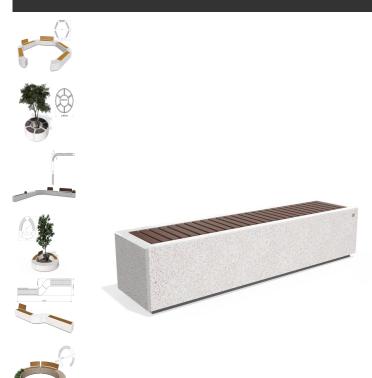

## **CONCRETE BENCH 268-I ES** exposed aggregate

1,082.00€

Bench model 268-I is made of high-strength fiber concrete with a homogenous structure of natural marble or granite stones. The structural aggregates are precisely defined in size and are combined in various color combinations, which determine the primary textures: white, scatter, grey, or brown. The combination of a polished and textured surface with a seat made from certified wood allows the product to be organically integrated into various landscape solutions. The wooden elements for the seat are available in two options: pine or eco-friendly Resysta® wood. Developed in Germany, this innovative material is 100% recyclable and ecofriendly, with a 15-year warranty against cracking and delamination (provided by the manufacturer). The surfaces are treated with protective coatings, safeguarding the concrete and wood from aggressive atmospheric effects and reducing the accumulation of contaminants. Concrete bench model **268-I** can be used either on its own or in combination with the other modules of the model, offering various solutions for creating beautiful and functional park spaces.

Diameter: 200.0 cm

Length: 50.0 cm Height: 45.0 cm

Steel

RAL 7024 matt

Natural Marble aggregates